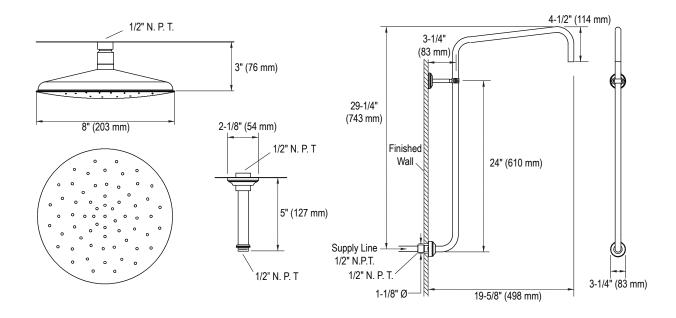

## **FEATURES**

- Solid Brass Construction for Durability and Reliability
- 2.5 GPM (9.5 LPM)
- 1/2"-14 NPT Connection
- Coordinates with the For Town and For Country Collections

## CODES/STANDARDS APPLICABLE

Specified Model Meets or Exceeds the Following:

ASME A112.18.1-2005/CSA B125.1-05

P21440, P21441, P21444

| SPECIFIED MODEL    |                             |                                                        |
|--------------------|-----------------------------|--------------------------------------------------------|
| Model              | Description                 | Finishes                                               |
| P21440-00          | For Town Showerhead         | CP Polished Chrome AG Brushed Nickel  AD Nickel Silver |
| P21441-00          | For Town Wall Shower Arm    | CP Polished Chrome AG Brushed Nickel  AD Nickel Silver |
| Optional Accessory |                             |                                                        |
| P21444-00          | For Town Ceiling Shower Arm | CP Polished Chrome AD Nickel Silver  AG Brushed Nickel |