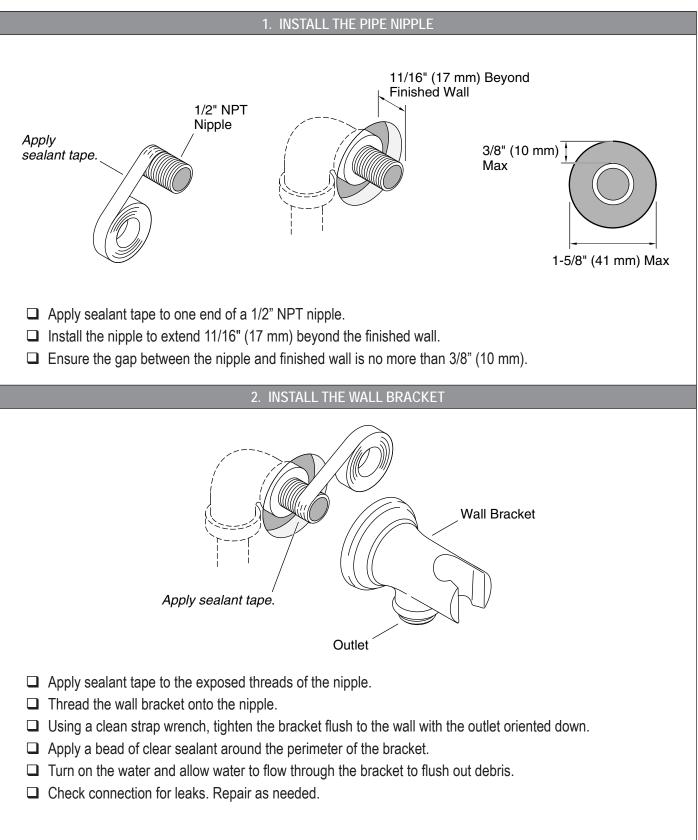

| TOOLS AND MATERIALS |         |          |        |         |      |  |
|---------------------|---------|----------|--------|---------|------|--|
| Tape                | Sealant | 1/2" NPT | Strap  | Clear   | Rags |  |
| Measure             | Tape    | Nipple   | Wrench | Sealant |      |  |