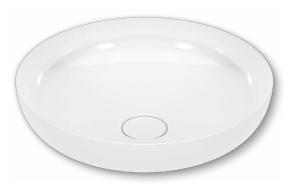

## MIENA WASHBOWL

- Premium products redefine the concept of sophisticated minimalism
- Versatile combination with bathtubs and shower surfaces designed for a "perfect match"
- Iconic in bathroom design: ideal for combination with elegant fittings
- made of KALDEWEI steel enamelresilient and durable material matched perfectly to the design
- designed by Anke Salomon