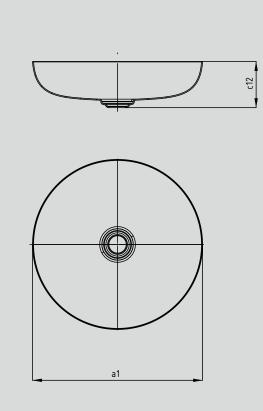

|                                                     |                 | inch  | mm   | inch  | mm   |
|-----------------------------------------------------|-----------------|-------|------|-------|------|
| Model No.                                           |                 | 3180  | 3180 | 3181  | 3181 |
| External length                                     | a <sub>1</sub>  | 17.72 | 450  | 14.96 | 380  |
| Distance basin surface to bottom edge of waste hole | C <sub>12</sub> | 4.80  | 122  | 4.80  | 122  |
| Weight of the enamelled washbasin in lbs            |                 | 16.25 |      | 12.28 |      |