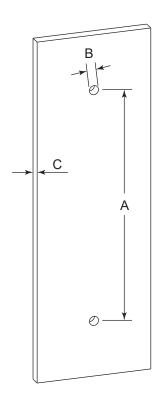

## **GLASS INFO**

|   |           | Glass Hole C-C Distance |                       |  |
|---|-----------|-------------------------|-----------------------|--|
| А | 8"/203mm  | 8"Shower Door Handle    |                       |  |
|   | 12"/305mm | 12"Shower Door Handle   |                       |  |
|   | 18"/457mm | 18"Shower Door Handle   |                       |  |
|   |           | 24"/610mm               | 24"Shower Door Handle |  |
|   |           | 36"/914mm               | 36"Shower Door Handle |  |
| В |           | 1/2" (12mm)             | Glass Hole Diameter   |  |
| С |           | 6-12mm                  | Glass Thickness       |  |