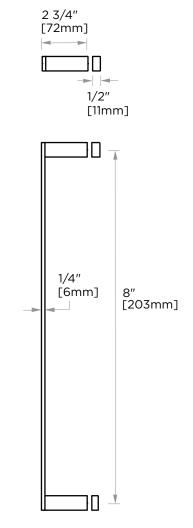

## **GLASS INFO**

|   |           | Glass Hole C-C Distance |                       |  |
|---|-----------|-------------------------|-----------------------|--|
| А | 8"/203mm  | 8"Shower Door Handle    |                       |  |
|   | 12"/305mm | 12"Shower Door Handle   |                       |  |
|   | 18"/457mm | 18"Shower Door Handle   |                       |  |
|   |           | 24"/610mm               | 24"Shower Door Handle |  |
|   |           | 36"/914mm               | 36"Shower Door Handle |  |
| В |           | 1/2" (12mm)             | Glass Hole Diameter   |  |
| С |           | 6-12mm                  | Glass Thickness       |  |