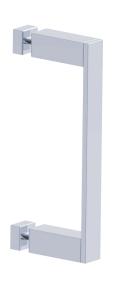

## MUNICH COLLECTION SINGLE SHOWER DOOR HANDLE 8" 2887508

PRODUCT NAME: SINGLE SHOWER DOOR

HANDLE 8"

**PRODUCT CODE:** 2887508

MATERIAL: All-brass construction

**KEY FEATURES:** Contemporary design.

Strong rectangular shapes, balanced by slender linear lines.