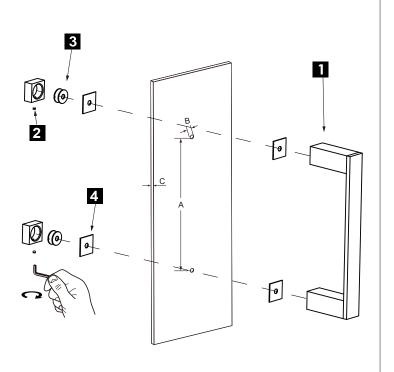

## HANDLES INFO

| Components Included |                   |  |  |
|---------------------|-------------------|--|--|
| 1                   | Handle X1         |  |  |
| 2                   | Set Screw M6 X2   |  |  |
| 3                   | Fixing Bracket X2 |  |  |
| 4                   | Rubber Gasket X4  |  |  |

| Mounting Kits Included |    |           |  |
|------------------------|----|-----------|--|
|                        | X1 | Allen Key |  |

## **GLASS INFO**

|   |           | Glass Hole C-C Distance |                       |  |
|---|-----------|-------------------------|-----------------------|--|
| А | 8"/203mm  | 8"Shower Door Handle    |                       |  |
|   | 12"/305mm | 12"Shower Door Handle   |                       |  |
|   | 18"/457mm | 18"Shower Door Handle   |                       |  |
|   |           | 24"/610mm               | 24"Shower Door Handle |  |
|   |           | 36"/914mm               | 36"Shower Door Handle |  |
| В |           | 1/2" (12mm)             | Glass Hole Diameter   |  |
| С |           | 6-12mm                  | Glass Thickness       |  |