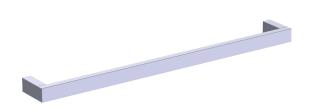

## MUNICH COLLECTION CABINET PULL 6"

288704

PRODUCT NAME: CABINET PULL 6"

**PRODUCT CODE: 288706** 

**MATERIAL:** All-brass construction

**KEY FEATURES:** Contemporary design.

Strong rectangular shapes, balanced by slender linear lines.