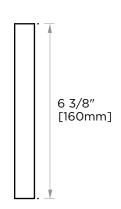

## MUNICH COLLECTION CABINET PULL 6"

288704

PRODUCT NAME: CABINET PULL 6"

**PRODUCT CODE: 288706** 

**MATERIAL:** All-brass construction

**KEY FEATURES:** Contemporary design.

Strong rectangular shapes, balanced by slender linear lines.