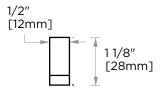

## MUNICH COLLECTION CABINET PULL 6"

288704

PRODUCT NAME: CABINET PULL 6"

**PRODUCT CODE: 288706** 

**MATERIAL:** All-brass construction

**KEY FEATURES:** Contemporary design.

Strong rectangular shapes, balanced by slender linear lines.