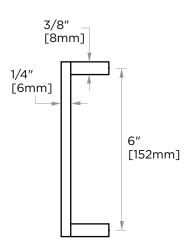

## MUNICH COLLECTION CABINET PULL 6"

288704

PRODUCT NAME: CABINET PULL 6"

**PRODUCT CODE: 288706** 

**MATERIAL:** All-brass construction

**KEY FEATURES:** Contemporary design.

Strong rectangular shapes, balanced by slender linear lines.