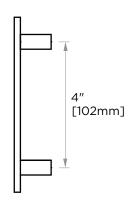

## MILAN COLLECTION CABINET PULLS 4"

254704

PRODUCT NAME: CABINET PULLS 4"

**PRODUCT CODE:** 254704

MATERIAL: All-brass construction

**KEY FEATURES:** Contemporary design. Clean

linear statement combined with engineered curves.