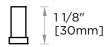

## MILAN COLLECTION CABINET PULLS 4"

254704

PRODUCT NAME: CABINET PULLS 4"

**PRODUCT CODE:** 254704

MATERIAL: All-brass construction

**KEY FEATURES:** Contemporary design. Clean

linear statement combined with engineered curves.