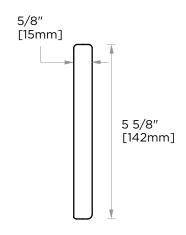

## MILAN COLLECTION CABINET PULLS 4"

254704

PRODUCT NAME: CABINET PULLS 4"

**PRODUCT CODE:** 254704

MATERIAL: All-brass construction

**KEY FEATURES:** Contemporary design. Clean

linear statement combined with engineered curves.