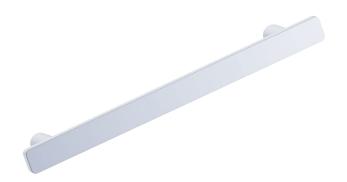

## MILAN COLLECTION CABINET PULLS 4"

254704

PRODUCT NAME: CABINET PULLS 4"

**PRODUCT CODE:** 254704

MATERIAL: All-brass construction

**KEY FEATURES:** Contemporary design. Clean

linear statement combined with engineered curves.