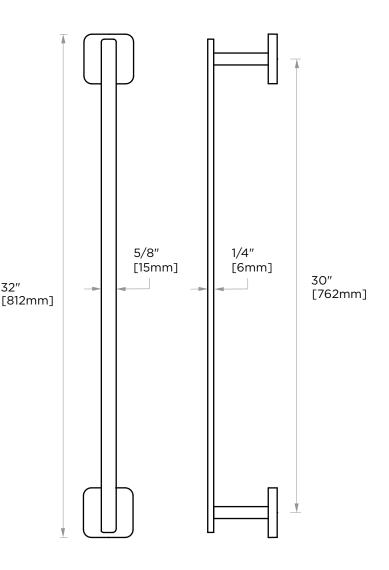

## **MILAN COLLECTION TOWEL BAR 30"**

254300

**PRODUCT NAME:** TOWEL BAR 30"

**PRODUCT CODE: 254300** 

**MATERIAL:** All-brass construction

**KEY FEATURES:** Contemporary design. Clean

> linear statement combined with engineered curves.

> > 32"

Polished Chrome (99) **STOCKED** Brushed Nickel (81) **FINISHES:** 

Polished Nickel (68)

Matte Black (48)

**SPECIAL** 26 options available. **FINISHES** Please see our website for

**AVAILABLE:** full list samples