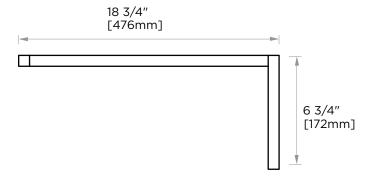

| Size* | Product # | Decription           |
|-------|-----------|----------------------|
| 6x18  | 24870618  | 6x18 combination SDH |
|       |           |                      |
|       |           |                      |
|       |           |                      |
|       |           |                      |
|       |           |                      |

## STRAIGHT & OFFSET SHOWER DOOR HANDLE

24870618

\*Additional sizing upon request

**PRODUCT NAME:** STRAIGHT & OFFSET

SHOWER DOOR HANDLE

**PRODUCT CODE:** 24870618

MATERIAL: All-brass construction

**KEY FEATURES:** Contemporary design.