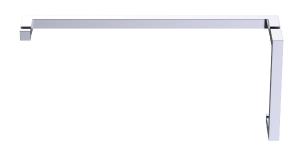

## STRAIGHT & OFFSET SHOWER DOOR HANDLE

24870618

\*Additional sizing upon request

**PRODUCT NAME:** STRAIGHT & OFFSET

SHOWER DOOR HANDLE

**PRODUCT CODE:** 24870618

MATERIAL: All-brass construction

**KEY FEATURES:** Contemporary design.

Sleek rectangular shapes offset by strong squared anchors.

, ,

**STOCKED FINISHES:** Polished Chrome (99)

**SPECIAL** Please see our website for

**FINISHES** full list samples

**AVAILABLE:** 