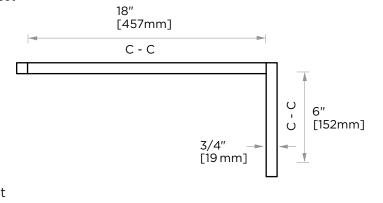

| Size* | Product # | Decription           |
|-------|-----------|----------------------|
| 6x18  | 24870618  | 6x18 combination SDH |
|       |           |                      |
|       |           |                      |
|       |           |                      |
|       |           |                      |
|       |           |                      |

## STRAIGHT & OFFSET SHOWER DOOR HANDLE

24870618

\*Additional sizing upon request

**PRODUCT NAME:** STRAIGHT & OFFSET

SHOWER DOOR HANDLE

**PRODUCT CODE:** 24870618

MATERIAL: All-brass construction

**KEY FEATURES:** Contemporary design.