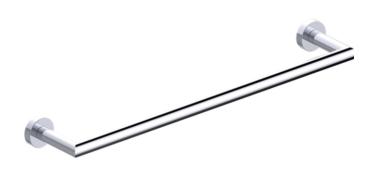

## **SOLID BACK TOWEL BAR 18"**

144180SB

**PRODUCT NAME:** SOLID BACK TOWEL BAR 18"

PRODUCT CODE: 144180SB

**MATERIAL:** All-brass construction

**KEY FEATURES:** Contemporary design.

Round minimalist look.

STOCKED FINISHES: