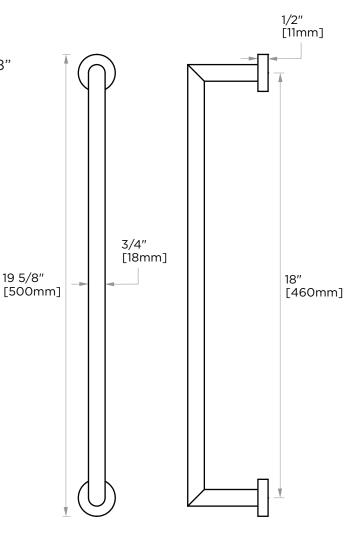

## **SOLID BACK TOWEL BAR 18"**

144180SB

**PRODUCT NAME:** SOLID BACK TOWEL BAR 18"

PRODUCT CODE: 144180SB

**MATERIAL:** All-brass construction

**KEY FEATURES:** Contemporary design.

Round minimalist look.

STOCKED FINISHES: