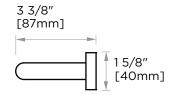

## **SOLID BACK TOWEL BAR 18"**

144180SB

**PRODUCT NAME:** SOLID BACK TOWEL BAR 18"

PRODUCT CODE: 144180SB

**MATERIAL:** All-brass construction

**KEY FEATURES:** Contemporary design.

Round minimalist look.

STOCKED FINISHES: