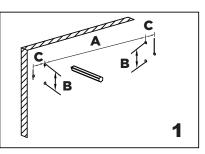

## GRAB BAR WITH PAPER HOLDER

8289110

A=Plate TOP holes center to center distance B=Plate TOP hole to BOTTOM hole distance C=Plate TOP/BOTTOM holes to MID hole distance

| Product Code | Sizes (Inches/mm) |           |         |
|--------------|-------------------|-----------|---------|
|              | A                 | В         | С       |
| 8289110      | 8 3/4"/220        | 1 3/4″/45 | 1″/22.5 |
| 8289110L     | 8 3/4"/220        | 1 3/4″/45 | 1″/22.5 |
|              |                   |           |         |
|              |                   |           |         |
|              |                   |           |         |

Fig.1

Mark (on the wall) locations of plugs through mounting plate using a pencil, refer to Fig.1

Drill 3/16" holes, make sure to keep drill level

Insert plugs into drilled holes, using a hammer to tap the plugs in, be careful not to break tile