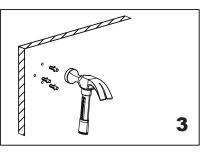

Fig.1

Mark (on the wall) locations of plugs through mounting plate using a pencil, refer to Fig.1

Drill 3/16" holes, make sure to keep drill level

Insert plugs into drilled holes, using a hammer to tap the plugs in, be careful not to break tile