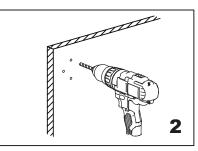

Fig.1

Mark (on the wall) locations of plugs through mounting plate using a pencil, refer to Fig.1

Drill 3/16" holes, make sure to keep drill level

Insert plugs into drilled holes, using a hammer to tap the plugs in, be careful not to break tile