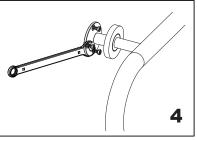

to BOTTOM hole distance C=Plate TOP/BOTTOM holes to MID hole distance

| Product Code | Sizes (Inches/mm) |           |         |
|--------------|-------------------|-----------|---------|
|              | A                 | В         | С       |
| 8289110      | 8 3/4"/220        | 1 3/4″/45 | 1″/22.5 |
| 8289110L     | 8 3/4"/220        | 1 3/4″/45 | 1″/22.5 |
|              |                   |           |         |
|              |                   |           |         |
|              |                   |           |         |

Fig.1



Mark (on the wall) locations of plugs through mounting plate using a pencil, refer to Fig.1



Drill 3/16" holes, make sure to keep drill level



Insert plugs into drilled holes, using a hammer to tap the plugs in, be careful not to break tile



Driver bolt nut directly into holes



Tighten the cover on the Mounting plate