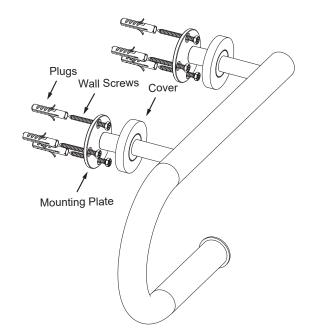

Fig.1

Mark (on the wall) locations of plugs through mounting plate using a pencil, refer to Fig.1

Drill 3/16" holes, make sure to keep drill level

Insert plugs into drilled holes, using a hammer to tap the plugs in, be careful not to break tile

Driver bolt nut directly into holes

Tighten the cover on the Mounting plate