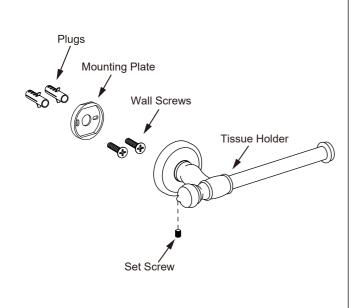

## LYON COLLECTION TISSUE HOLDER

351151

## 2.5mm Step 1 Loosen the set screw on the accessory and remove the backing plate. Position the accessory against the wall and mark outline with pencil. Step 2 Position the backing plate flat side down on the wall and mark holes with pencil. Ø3/16" Ø[6] Step 3 Predrill 3/16" holes on the wall to fit wall plugs. Insert wall plugs

Predrill 3/16" holes on the wall to fit wall plugs. Insert wall plugs into the wall. Position backing plate flat side down over the plugs and install screws.

Slide the accessory onto the backing plate and tighten the set screw using Allen key provided.