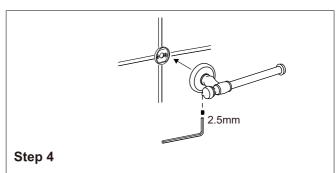

## 2.5mm Step 1 Loosen the set screw on the accessory and remove the backing plate. Position the accessory against the wall and mark outline with pencil. Step 2 Position the backing plate flat side down on the wall and mark holes with pencil. Ø3/16" Ø[6] Step 3 Predrill 3/16" holes on the wall to fit wall plugs. Insert wall plugs

Predrill 3/16" holes on the wall to fit wall plugs. Insert wall plugs into the wall. Position backing plate flat side down over the plugs and install screws.

Slide the accessory onto the backing plate and tighten the set screw using Allen key provided.