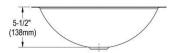

## **PRODUCT SPECIFICATIONS**

Just Mfg Stainless Steel 18-1/4" x 18-1/4" x 5-1/2" Undermount Lavatory ADA Sink. Sink is manufactured from 18 gauge 304 Stainless Steel with a Lustrous Satin finish, Center drain placement, and Bottom only pads.

| Installation Type:    | Undermount                 |
|-----------------------|----------------------------|
| Material:             | 304 Stainless Steel        |
| Finish:               | Lustrous Satin             |
| Gauge:                | 18                         |
| Sound Deadening:      | Bottom only pads           |
| Number of Bowls:      | 1                          |
| Sink Dimensions:      | 18-1/4" x 18-1/4" x 5-1/2" |
| Bowl 1 Dimensions:    | 16" x 16" x 5-1/2"         |
| Drain Size:           | 3-1/2" (89mm)              |
| Drain Location:       | Center                     |
| Minimum Cabinet Size: | 24"                        |