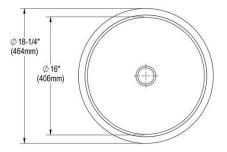

## **PRODUCT SPECIFICATIONS**

Just Mfg Stainless Steel 18-1/4" x 18-1/4" x 5-1/2" Undermount Lavatory ADA Sink. Sink is manufactured from 18 gauge 304 Stainless Steel with a Lustrous Satin finish, Center drain placement, and Bottom only pads.

| Installation Type:    | Undermount                 |
|-----------------------|----------------------------|
| Material:             | 304 Stainless Steel        |
| Finish:               | Lustrous Satin             |
| Gauge:                | 18                         |
| Sound Deadening:      | Bottom only pads           |
| Number of Bowls:      | 1                          |
| Sink Dimensions:      | 18-1/4" x 18-1/4" x 5-1/2" |
| Bowl 1 Dimensions:    | 16" x 16" x 5-1/2"         |
| Drain Size:           | 3-1/2" (89mm)              |
| Drain Location:       | Center                     |
| Minimum Cabinet Size: | 24"                        |