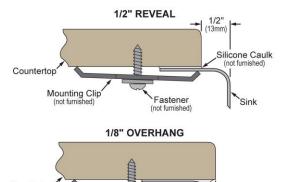

## Installation Profile:

Countertop Mounting Clip (not furnished) Fastener (not furnished) Fastener (not furnished) Fastener

Designed to affix to the underside of any solid surface countertop.

Quality Grade Plumbing Products.