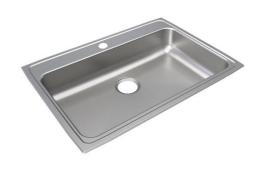

# SPECIFICATIONS PRODUCT SPECIFICATIONS

Just Mfg Stainless Steel 31" x 22" x 6" Single Bowl Drop-in ADA Sink. Sink is manufactured from 18 gauge 304 Stainless Steel with a Lustrous Satin finish, Rear Center drain placement, and Bottom only pads.

Shown with one-hole configuration. Other configurations availab