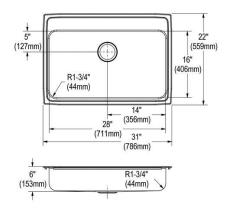

| Installation Type:    | Drop-in             |
|-----------------------|---------------------|
| Material:             | 304 Stainless Steel |
| Finish:               | Lustrous Satin      |
| Gauge:                | 18                  |
| Sound Deadening:      | Bottom only pads    |
| Number of Bowls:      | 1                   |
| Sink Dimensions:      | 31" x 22" x 6"      |
| Bowl 1 Dimensions:    | 28" x 16" x 6"      |
| Drain Size:           | 3-1/2" (89mm)       |
| Drain Location:       | Rear Center         |
| Minimum Cabinet Size: | 36"                 |
| Cutout Template #:    | <u>1000001239</u>   |

## **Cutout Dimensions for Drop-in Installation:**

30-3/8" x 21-3/8" (772mm x 543mm) with 1-1/2" (38mm) corner radius