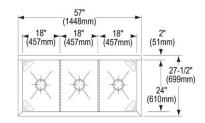

| Material:                 | 304 Stainless Steel |
|---------------------------|---------------------|
| Finish:                   | Buffed Satin        |
| Weight Without Packaging: | 138.5               |
| Number of Bowls:          | 3                   |
| Sink Dimensions:          | 57" x 27-1/2" x 44" |
| Bowl 1 Dimensions:        | 18" x 24" x 14"     |
| Bowl 2 Dimensions:        | 18" x 24" x 14"     |
| Bowl 3 Dimensions:        | 18" x 24" x 14"     |
| Backsplash Height:        | 8                   |
| Drain Size:               | 3-1/2" (89mm)       |
| Drain Location:           | Center              |