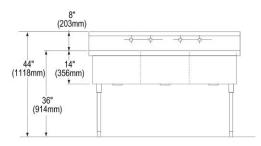

| Material:                 | 304 Stainless Steel |
|---------------------------|---------------------|
| Finish:                   | Buffed Satin        |
| Weight Without Packaging: | 138.5               |
| Number of Bowls:          | 3                   |
| Sink Dimensions:          | 57" x 27-1/2" x 44" |
| Bowl 1 Dimensions:        | 18" x 24" x 14"     |
| Bowl 2 Dimensions:        | 18" x 24" x 14"     |
| Bowl 3 Dimensions:        | 18" x 24" x 14"     |
| Backsplash Height:        | 8                   |
| Drain Size:               | 3-1/2" (89mm)       |
| Drain Location:           | Center              |