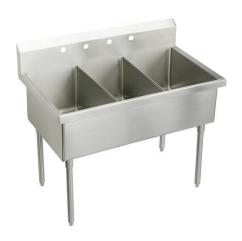

## Just Mfg Stainless Steel 57" x 27-1/2" x 14" Floor Mount Triple Scullery Sink w/coved corners

Model(s) NSFB354-J

## PRODUCT SPECIFICATIONS

Just Mfg Stainless Steel 57" x 27-1/2" x 14" Floor Mount Triple Scullery Sink w/coved corners. Sink is manufactured from 304 Stainless Steel with a Buffed Satin finish, Center drain placement.