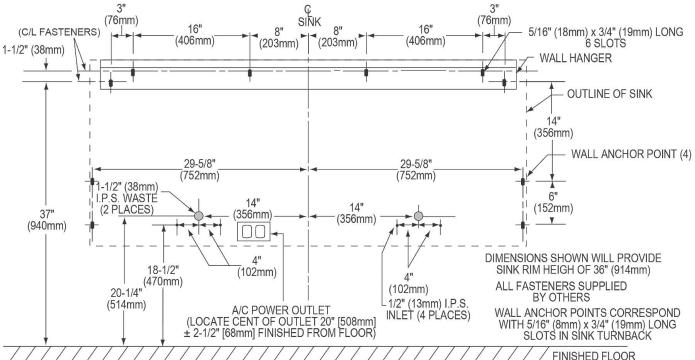

**Product Compliance:** ASME A112.19.3/CSA B45.4

Accessory: ASSE 1070

ASSE 1017 ASSE 1069 NSF 372 (lead free)

<u>Clean and Care Manual (PDF)</u> <u>Installation Instructions (PDF) - 2000000893</u> <u>Warranty (PDF)</u>