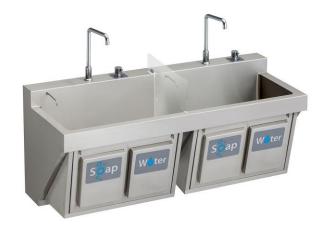

## Just Mfg Stainless Steel 60" x 23" x 26" Wall Hung Double Station Surgeon Scrub Sink Kit w/2 Spouts + 2 TMV + Drain

Model(s) JKS7702-NP-J

## PRODUCT SPECIFICATIONS

Just Mfg Stainless Steel 60" x 23" x 26" Wall Hung Double Station Surgeon Scrub Sink Kit w/2 Spouts + 2 TMV + Drain. Sink is manufactured from 16 gauge 304 Stainless Steel with a Buffed Satin finish, Rear Center drain placement.

Included with Product: two faucets,

two J35SSF drains, mixing valve

Quality Grade Plumbing Products.

Since 1933 we have become the industry standard for designing and producing quality grade plumbing products and fixtures. Our role as an industry leader remains unsurpassed.