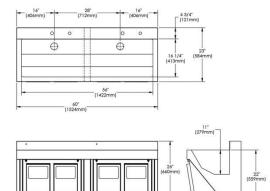

| Material:          | 304 Stainless Steel |
|--------------------|---------------------|
| Finish:            | Buffed Satin        |
| Gauge:             | 16                  |
| Number of Bowls:   | 2                   |
| Sink Dimensions:   | 60" x 23" x 26"     |
| Bowl 1 Dimensions: | 26" x 16-1/4" x 11" |
| Bowl 2 Dimensions: | 26" x 16-1/4" x 11" |
| Drain Size:        | 3-1/2" (89mm)       |
| Drain Location:    | Rear Center         |