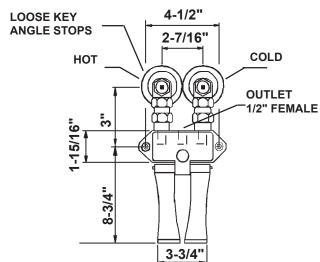

# **TECHNICAL DATA CONSTRUCTION:**

Wall mount

Solid, heavy duty cast brass body

1/2" Inlet and Outlet

Renewable self-closing valve unit

Replaceable seats

Replaceable reinforced nitrile rubber packing

Cast aluminum foot pedals

1/2" I.P.S. Heavy cast brass loose key stops and unions Pedals flip-up and stay put to clear floor for cleaning Conforms with ANSI standard 112.18.1

# WALL MOUNTED FOOT PEDAL VALVE

| Item<br>No. | Part No.                         | Description                                              |
|-------------|----------------------------------|----------------------------------------------------------|
| 1 2 3       | FB-1350<br>FB-0504<br>FB-5312-40 | Angle stop - (2 Req'd)<br>Pedal valve<br>Valve Cartridge |