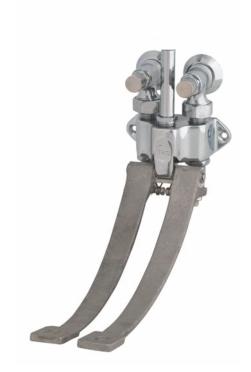

# **TECHNICAL DATA CONSTRUCTION:**

Wall mount

Solid, heavy duty cast brass body

1/2" Inlet and Outlet

Renewable self-closing valve unit

Replaceable seats

Replaceable reinforced nitrile rubber packing

Cast aluminum foot pedals

1/2" I.P.S. Heavy cast brass loose key stops and unions Pedals flip-up and stay put to clear floor for cleaning Conforms with ANSI standard 112.18.1

#### **FINISH**

Polished chrome plate