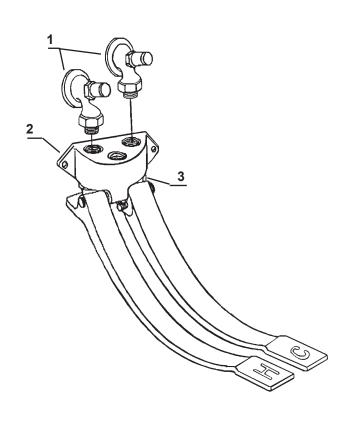

# WALL MOUNTED FOOT PEDAL VALVE

| Item<br>No. | Part No.                         | Description                                              |
|-------------|----------------------------------|----------------------------------------------------------|
| 1 2 3       | FB-1350<br>FB-0504<br>FB-5312-40 | Angle stop - (2 Req'd)<br>Pedal valve<br>Valve Cartridge |