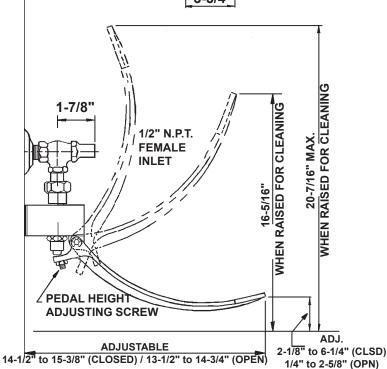

#### WALL MOUNTED FOOT PEDAL VALVE

| ADJUSTABLE<br>to 15-3/8" (CLOSED) / 13-1/2" to 14-3/4" (OPEN) | 2-1/8" to 6-1/4" (<br>1/4" to 2-5/8" (0 |
|---------------------------------------------------------------|-----------------------------------------|
| APPROVED FOR MANUFACTURING                                    |                                         |
| MODEL NO.:                                                    | _QTY:                                   |
| JOB NAME:                                                     |                                         |
| TAG/ITEM:                                                     |                                         |
| CUSTOMER:                                                     |                                         |
| SIGNATURE:                                                    |                                         |

# **TECHNICAL DATA CONSTRUCTION:**

Wall mount

Solid, heavy duty cast brass body

1/2" Inlet and Outlet

Renewable self-closing valve unit

Replaceable seats

Replaceable reinforced nitrile rubber packing

Cast aluminum foot pedals

1/2" I.P.S. Heavy cast brass loose key stops and unions Pedals flip-up and stay put to clear floor for cleaning Conforms with ANSI standard 112.18.1