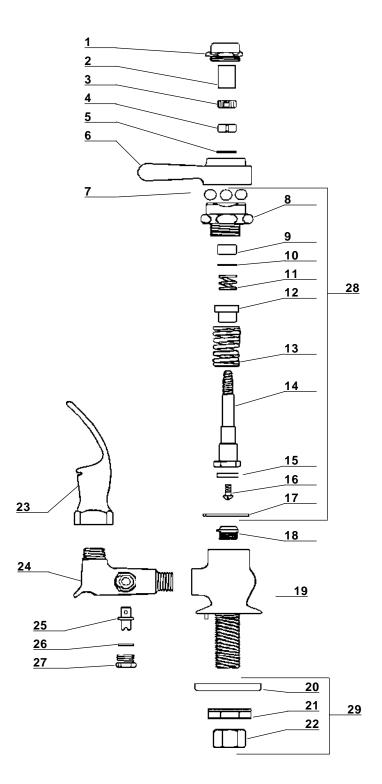

#### SINK BUBBLER

| Item<br>No. | Part No.  | Description                      |
|-------------|-----------|----------------------------------|
| 1           | PF-7125   | Cap                              |
| 2           | 69-C      | Sleeve                           |
| 3           | PF-67-AC  | Samson Nut                       |
| 4           | 68-HX     | Nut                              |
| 5           | 33-A      | Washer                           |
| 6           | 7114      | Handle                           |
| 7           | 71        | Ball retainer                    |
| 8           | 7106-F    | Centerpiece                      |
| 9           | 814-G     | Packing                          |
| 10          | 33-A      | Brass Washer                     |
| 11          | 70-D      | Spring                           |
| 12          | 70-F      | Gland                            |
| 13          | 1008-B    | Spring                           |
| 14          | 7101-AF   | Stem                             |
| 15          | 904       | Washer                           |
| 16          | 104       | Screw                            |
| 17          | 433-AN    | Washer                           |
| 18          | 59        | Seat                             |
| 19          |           | Body (not available separately)  |
| 20          | JC-106    | Cup Washer                       |
| 21          | 7133-AL   | Lock Nut                         |
| 22          | 4015      | Nut                              |
| 23          |           | Guard (not available separately) |
| 24          |           | Connector(not available          |
|             |           | separately)                      |
| 25          | PF-756-E  | Stem                             |
| 26          | 1090-HN   | Gasket                           |
| 27          | PF-1090-J | Cap                              |
| 28          | SU-7106-F | Control Assembly                 |
| 29          | G-95-A    | Mounting Kit                     |