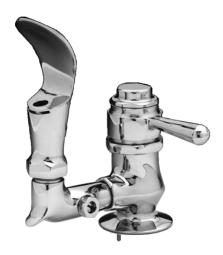

## TECHNICAL DATA CONSTRUCTION:

Self closing, lever controlled Vandal resistant pin in base prevents turing Solid cast brass body Adjustable flow control Cast brass lever arm handle Brass mounting shank

#### **FINISH**

Polished chrome plate

#### **VARIANTS**

JBB-5 = Non-vandal resistant model