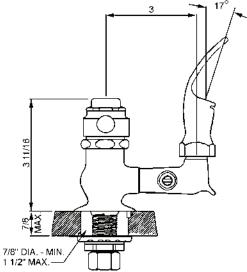

## TECHNICAL DATA CONSTRUCTION:

Self closing, lever controlled Vandal resistant pin in base prevents turing Solid cast brass body Adjustable flow control Cast brass lever arm handle Brass mounting shank

Renewable stem and bonnet unit Replaceable seat

Certified by IAPMO R&T to:

\* NSF/ANSI 61- 2010a \* UPC \* NSF/ANSI 61- Annex G \* IPC

\* Low Lead \* ADA Compliant

\* ANSI A112.18.1 / CSA B125.1

#### SINK BUBBLER

| Item<br>No. | Part No.  | Description                      |
|-------------|-----------|----------------------------------|
| 1           | PF-7125   | Cap                              |
| 2           | 69-C      | Sleeve                           |
| 3           | PF-67-AC  | Samson Nut                       |
| 4           | 68-HX     | Nut                              |
| 5           | 33-A      | Washer                           |
| 6           | 7114      | Handle                           |
| 7           | 71        | Ball retainer                    |
| 8           | 7106-F    | Centerpiece                      |
| 9           | 814-G     | Packing                          |
| 10          | 33-A      | Brass Washer                     |
| 11          | 70-D      | Spring                           |
| 12          | 70-F      | Gland                            |
| 13          | 1008-B    | Spring                           |
| 14          | 7101-AF   | Stem                             |
| 15          | 904       | Washer                           |
| 16          | 104       | Screw                            |
| 17          | 433-AN    | Washer                           |
| 18          | 59        | Seat                             |
| 19          |           | Body (not available separately)  |
| 20          | JC-106    | Cup Washer                       |
| 21          | 7133-AL   | Lock Nut                         |
| 22          | 4015      | Nut                              |
| 23          |           | Guard (not available separately) |
| 24          |           | Connector(not available          |
|             |           | separately)                      |
| 25          | PF-756-E  | Stem                             |
| 26          | 1090-HN   | Gasket                           |
| 27          | PF-1090-J | Cap                              |
| 28          | SU-7106-F | Control Assembly                 |
| 29          | G-95-A    | Mounting Kit                     |