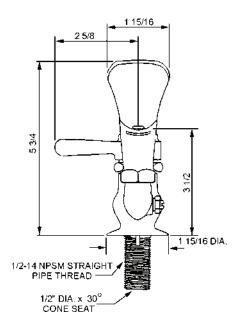

## TECHNICAL DATA CONSTRUCTION:

Self closing, lever controlled Vandal resistant pin in base prevents turing Solid cast brass body Adjustable flow control Cast brass lever arm handle Brass mounting shank

Renewable stem and bonnet unit Replaceable seat

Certified by IAPMO R&T to:

\* NSF/ANSI 61- 2010a \* UPC \* NSF/ANSI 61- Annex G \* IPC

\* Low Lead \* ADA Compliant

\* ANSI A112.18.1 / CSA B125.1

#### **FLOW RATE**

0.5 G.P.M. max

#### SINK BUBBLER

| Item<br>No. | Part No.  | Description                      |
|-------------|-----------|----------------------------------|
| 1           | PF-7125   | Cap                              |
| 2           | 69-C      | Sleeve                           |
| 3           | PF-67-AC  | Samson Nut                       |
| 4           | 68-HX     | Nut                              |
| 5           | 33-A      | Washer                           |
| 6           | 7114      | Handle                           |
| 7           | 71        | Ball retainer                    |
| 8           | 7106-F    | Centerpiece                      |
| 9           | 814-G     | Packing                          |
| 10          | 33-A      | Brass Washer                     |
| 11          | 70-D      | Spring                           |
| 12          | 70-F      | Gland                            |
| 13          | 1008-B    | Spring                           |
| 14          | 7101-AF   | Stem                             |
| 15          | 904       | Washer                           |
| 16          | 104       | Screw                            |
| 17          | 433-AN    | Washer                           |
| 18          | 59        | Seat                             |
| 19          |           | Body (not available separately)  |
| 20          | JC-106    | Cup Washer                       |
| 21          | 7133-AL   | Lock Nut                         |
| 22          | 4015      | Nut                              |
| 23          |           | Guard (not available separately) |
| 24          |           | Connector(not available          |
|             |           | separately)                      |
| 25          | PF-756-E  | Stem                             |
| 26          | 1090-HN   | Gasket                           |
| 27          | PF-1090-J | Cap                              |
| 28          | SU-7106-F | Control Assembly                 |
| 29          | G-95-A    | Mounting Kit                     |