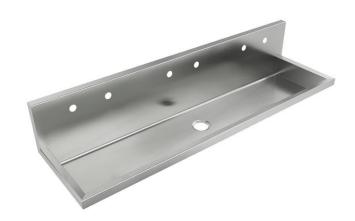

## Just Mfg Stainless Steel 72" x 20" x 16" Wall Hung Multi-Station Surgeon Scrub ADA Sink

Model(s) JADA7220-J

## PRODUCT SPECIFICATIONS

Just Mfg Stainless Steel 72"  $\times$  20"  $\times$  16" Wall Hung Multi-Station Surgeon Scrub ADA Sink. Sink is manufactured from 304 Stainless Steel with a Buffed Satin finish, Center drain placement.

| Material:                 | 304 Stainless Steel    |
|---------------------------|------------------------|
| Finish:                   | Buffed Satin           |
| Weight Without Packaging: | 70                     |
| Number of Bowls:          | 1                      |
| Sink Dimensions:          | 72" x 20" x 15-1/2"    |
| Bowl 1 Dimensions:        | 69" x 16-1/2" x 5-1/2" |
| Backsplash Height:        | 10                     |
| Drain Size:               | 3-1/2" (89mm)          |
| Drain Location:           | Center                 |