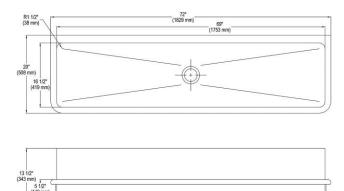

| Material:                 | 304 Stainless Steel    |
|---------------------------|------------------------|
| Finish:                   | Buffed Satin           |
| Weight Without Packaging: | 70                     |
| Number of Bowls:          | 1                      |
| Sink Dimensions:          | 72" x 20" x 15-1/2"    |
| Bowl 1 Dimensions:        | 69" x 16-1/2" x 5-1/2" |
| Backsplash Height:        | 10                     |
| Drain Size:               | 3-1/2" (89mm)          |
| Drain Location:           | Center                 |

| note brining configurations. |                                        |
|------------------------------|----------------------------------------|
| Hole #                       | Description                            |
| 1                            | 1 Faucet Hole Centered                 |
| 2                            | 2 Faucet Holes on 8" Centers           |
| 2-2-2                        | 3 Sets of 2 Faucet Holes on 8" Centers |
| 3                            | 3 Faucet Holes, Even Spread            |
| 3S1H                         | 3 Faucet Holes on 23" Centers          |
| 4                            | 2 Sets of Faucet Holes on 8" Centers   |

OPENING FOR J-35-FS DRAIN (FLAT STRAINER)

In keeping with our policy of continuing product improvement, Just Mfg reserves the right to change product specifications without notice. Please visit justifig.com for the most current version of Just Mfg product specification sheets. This specification describes a product with design, quality, and functional benefits to the user. When making a comparison of other producers' offerings, be certain these features are not overlooked.