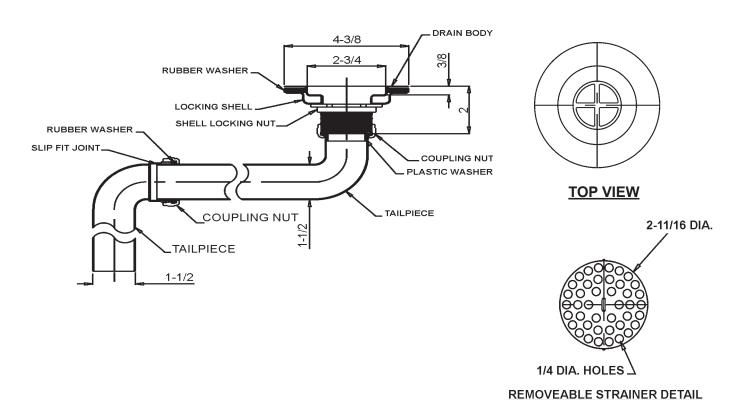

#### **DRAIN:**

Body type 304 stainless steel Strainer type 304 stainless steel

## **TAILPIECE:**

17 ga. chrome plated brass

| ı | Job Name           |                            |
|---|--------------------|----------------------------|
| ı | Customer           |                            |
| ı | Architect/Engineer |                            |
| ١ |                    | APPROVED FOR MANUFACTURING |
| ı | MODEL NO.          | QTY                        |
| ı | COMPANY            |                            |
| ı | TITLE              | DATE                       |
|   | SIGNATURE          |                            |

#### SHELL LOCK NUT:

Die-cast zinc

## **COUPLING NUT:**

Die-cast

## Dimensions tolerance +/- 1/4".

Dimensions may vary and are subject to change. No responsibility is assumed for use of superseded or voided data.

FUNCTIONAL DESIGN, QUALITY, AND SPECIFICATIONS LISTED DESCRIBE THE JUST STANDARD OF QUALITY. WHEN MAKING COMPARISONS WITH OTHER OFFERINGS, INSIST ON THE JUST QUALITY OF CONSTRUCTION. FOR ADDITIONAL INFORMATION REGARDING THE COMPLETE LINE OF *JUST* SINKS, FAUCETS AND DRAINS, VISIT OUR WEB SITE AT **www.justmfg.com** 