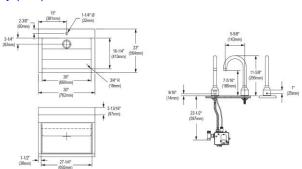

| Material:                 | 304 Stainless Steel |
|---------------------------|---------------------|
| Finish:                   | Buffed Satin        |
| Gauge:                    | 16                  |
| Weight Without Packaging: | 118.5               |
| Number of Bowls:          | 1                   |
| Sink Dimensions:          | 30" x 23" x 26"     |
| Bowl 1 Dimensions:        | 26" x 16-1/4" x 11" |
| Drainboard Location:      | No drainboard       |
| Backsplash Height:        | 4                   |
| Drain Size:               | 3-1/2" (89mm)       |
| Drain Location:           | Center              |
| Minimum Cabinet Size:     | 9999"               |

| Hole Drilling Configurations. |        |                        |
|-------------------------------|--------|------------------------|
|                               | Hole # | Description            |
|                               | 1      | 1 Faucet Hole Centered |