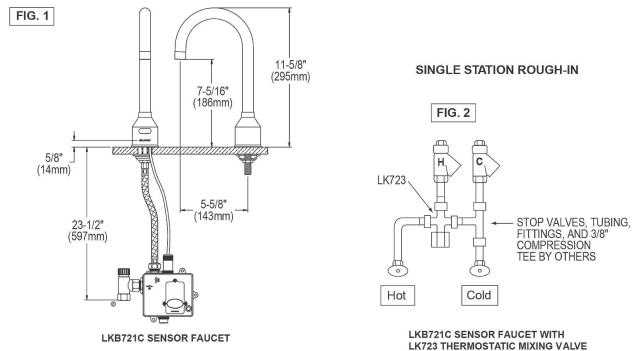

| Hole Drilling Configurations. |        |                        |
|-------------------------------|--------|------------------------|
|                               | Hole # | Description            |
|                               | 1      | 1 Faucet Hole Centered |

Product Compliance:

ASME A112.19.3/CSA B45.4

Clean and Care Manual (PDF)
Installation Instructions (PDF) - 2000000893
Warranty (PDF)

PART:\_\_\_\_\_QTY:\_\_\_\_\_
PROJECT:\_\_\_\_\_
CONTACT:\_\_\_\_\_
DATE:\_\_\_\_
NOTES:\_\_\_\_
APPROVAL: