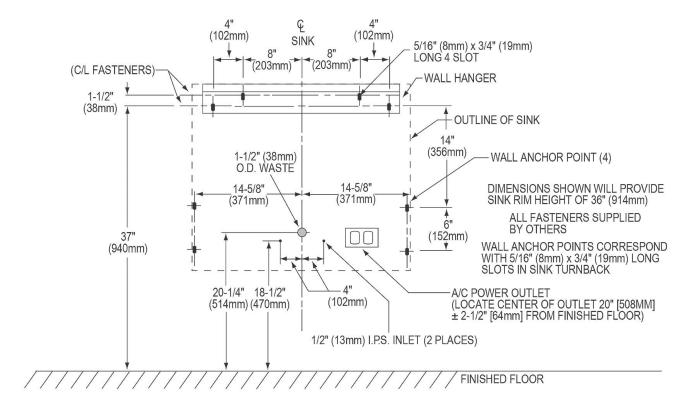

| Material:                 | 304 Stainless Steel |
|---------------------------|---------------------|
| Finish:                   | Buffed Satin        |
| Gauge:                    | 16                  |
| Weight Without Packaging: | 118.5               |
| Number of Bowls:          | 1                   |
| Sink Dimensions:          | 30" x 23" x 26"     |
| Bowl 1 Dimensions:        | 26" x 16-1/4" x 11" |
| Drainboard Location:      | No drainboard       |
| Backsplash Height:        | 4                   |
| Drain Size:               | 3-1/2" (89mm)       |
| Drain Location:           | Center              |
| Minimum Cabinet Size:     | 9999"               |

Product Compliance:

ASME A112.19.3/CSA B45.4

Clean and Care Manual (PDF)
Installation Instructions (PDF) - 2000000893
Warranty (PDF)

PART:\_\_\_\_\_QTY:\_\_\_\_\_
PROJECT:\_\_\_\_\_
CONTACT:\_\_\_\_\_
DATE:\_\_\_\_
NOTES:\_\_\_\_
APPROVAL: