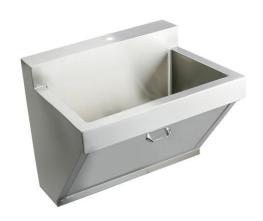

## Just Mfg Stainless Steel 30" x 23" x 11" Wall Hung Single Bowl 1-Hole Surgeon Scrub Sink

Model(s) J7701-NF-J

## **PRODUCT SPECIFICATIONS**

Just Mfg Stainless Steel 30" x 23" x 11" Wall Hung Single Bowl 1-Hole Surgeon Scrub Sink. Sink is manufactured from 16 gauge 304 Stainless Steel with a Buffed Satin finish, Center drain placement.

| Material:                 | 304 Stainless Steel |
|---------------------------|---------------------|
| Finish:                   | Buffed Satin        |
| Gauge:                    | 16                  |
| Weight Without Packaging: | 118.5               |
| Number of Bowls:          | 1                   |
| Sink Dimensions:          | 30" x 23" x 26"     |
| Bowl 1 Dimensions:        | 26" x 16-1/4" x 11" |
| Drainboard Location:      | No drainboard       |
| Backsplash Height:        | 4                   |
| Drain Size:               | 3-1/2" (89mm)       |
| Drain Location:           | Center              |
| Minimum Cabinet Size:     | 9999"               |