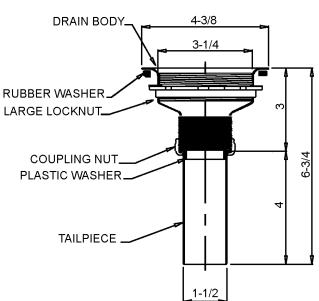

#### **DRAIN:**

Body of Type 316 stainless steel Strainer and post of Type 316 stainless steel Stopper of Type 316 stainless steel

#### **TAILPIECE:**

Type 316 stainless steel

|          | Job Name           |                            |  |
|----------|--------------------|----------------------------|--|
|          | Customer           |                            |  |
|          | Architect/Engineer |                            |  |
|          |                    | APPROVED FOR MANUFACTURING |  |
|          | MODEL NO.          | QTY                        |  |
|          | COMPANY            |                            |  |
| 1007     | TITLE              | DATE                       |  |
| יו יוכרט | SIGNATURE          |                            |  |

#### **LOCK NUT:**

Die-cast zinc

#### **COUPLING NUT:**

Die-cast

#### **VARIANTS**

Brass coupling nut

#### Dimensions tolerance +/- 1/4".

Dimensions may vary and are subject to change. No responsibility is assumed for use of superseded or voided data.

FUNCTIONAL DESIGN, QUALITY, AND SPECIFICATIONS LISTED DESCRIBE THE JUST STANDARD OF QUALITY, WHEN MAKING COMPARISONS WITH OTHER OFFERINGS, INSIST ON THE JUST QUALITY OF CONSTRUCTION. FOR ADDITIONAL INFORMATION REGARDING THE COMPLETE LINE OF JUST SINKS, FAUCETS AND DRAINS, VISIT OUR WEB SITE AT www.justmfg.com