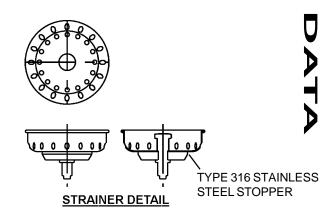

## with **Crumb Cup Strainer**

#### **DRAIN:**

Body of Type 316 stainless steel Strainer and post of Type 316 stainless steel Stopper of Type 316 stainless steel