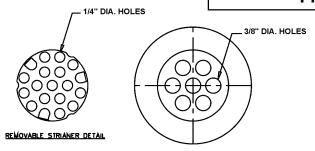

#### **DRAIN:**

Body of Type 316 stainless steel Flat grid stainless steel strainer - Type 316