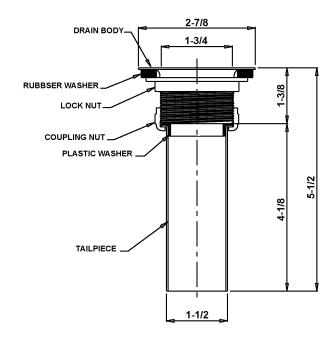

#### **DRAIN:**

Body of Type 316 stainless steel Flat grid stainless steel strainer - Type 316

#### **TAILPIECE:**

Type 316 stainless steel

| Job Name           |                            |
|--------------------|----------------------------|
| Customer           |                            |
| Architect/Engineer |                            |
|                    | APPROVED FOR MANUFACTURING |
| MODEL NO.          | QTY                        |
| COMPANY            |                            |
| TITLE              | DATE                       |
|                    |                            |
| SIGNATURE          |                            |

#### **LOCK NUT:**

Die-cast zinc

#### **COUPLING NUT:**

Die-cast