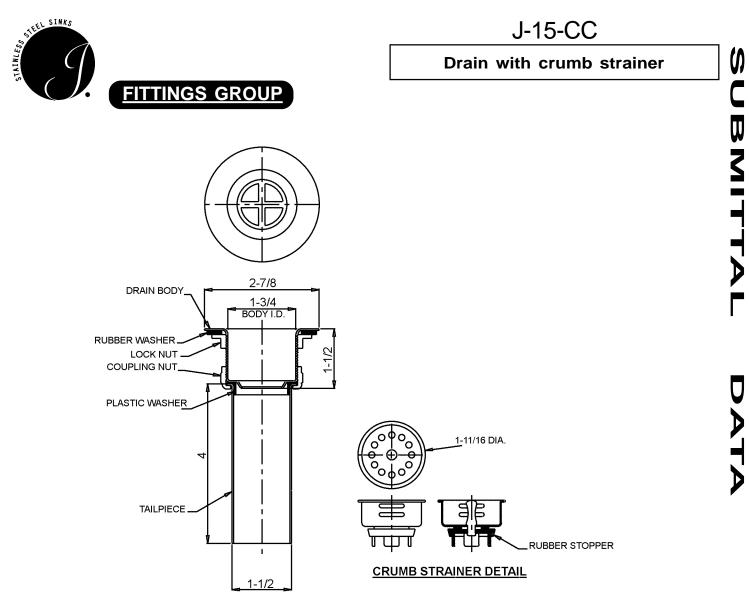

#### **DRAIN:**

Stainless steel

#### STRAINER:

Stainless steel

## TAILPIECE:

Chrome plated brass

| Job Name           |                            |
|--------------------|----------------------------|
| Customer           |                            |
| Architect/Engineer |                            |
|                    | APPROVED FOR MANUFACTURING |
| MODEL NO.          | QTY                        |
| COMPANY            |                            |
| TITLE              | DATE                       |
| SIGNATURE          |                            |

LOCK NUT: Die-cast zinc

# COUPLING NUT:

Die-cast