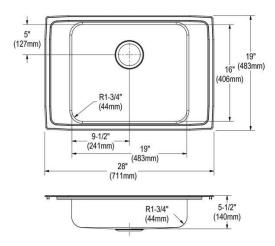

| Installation Type:    | Drop-in             |
|-----------------------|---------------------|
| Material:             | 304 Stainless Steel |
| Finish:               | Lustrous Satin      |
| Gauge:                | 18                  |
| Sound Deadening:      | Bottom only pads    |
| Number of Bowls:      | 1                   |
| Sink Dimensions:      | 28" x 19" x 5-1/2"  |
| Bowl 1 Dimensions:    | 19" x 16" x 5-1/2"  |
| Drain Size:           | 3-1/2" (89mm)       |
| Drain Location:       | Center              |
| Minimum Cabinet Size: | 24"                 |