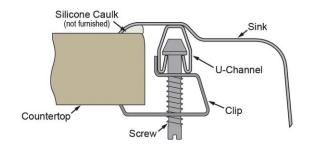

**Product Compliance:** 

ADA & ICC A117.1

ASME A112.19.3/CSA B45.4

Complies with ADA & ICC A117.1 accessibility requirements when installed according to the requirements outlined in these standards.

Clean and Care Manual (PDF)
Installation Instructions (PDF) - 2000000856
Warranty (PDF)