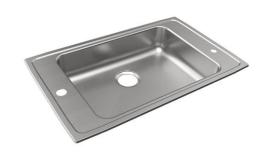

# Just Mfg Stainless Steel 28" x 19" x 5-1/2" Single Bowl Drop-in Classroom ADA Sink w/Left and Right Faucet Decks

### PRODUCT SPECIFICATIONS

Just Mfg Stainless Steel 28" x 19" x 5-1/2" Single Bowl Drop-in Classroom ADA Sink w/Left and Right Faucet Decks. Sink is manufactured from 18 gauge 304 Stainless Steel with a Lustrous Satin finish, Center drain placement, and Bottom only pads.