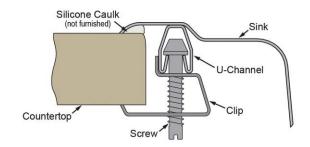

**Product Compliance:** ADA & ICC A117.1

ASME A112.19.3/CSA B45.4

Complies with ADA & ICC A117.1 accessibility requirements when installed according to the requirements outlined in these standards.

<u>Clean and Care Manual (PDF)</u> <u>Installation Instructions (PDF) - 2000000856</u> <u>Warranty (PDF)</u>