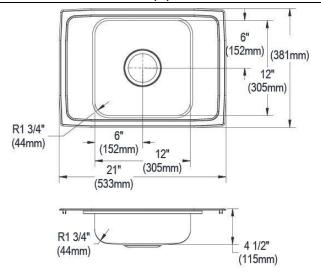

## PRODUCT SPECIFICATIONS

Just Mfg Stainless Steel 21" x 15" x 4-1/2" Single Bowl Drop-in Classroom ADA Sink w/Left and Right Faucet Decks. Sink is manufactured from 18 gauge 304 Stainless Steel with a Lustrous Satin finish, Center drain placement, and Bottom only pads.

| Installation Type:    | Drop-in             |
|-----------------------|---------------------|
| Material:             | 304 Stainless Steel |
| Finish:               | Lustrous Satin      |
| Gauge:                | 18                  |
| Sound Deadening:      | Bottom only pads    |
| Number of Bowls:      | 1                   |
| Sink Dimensions:      | 21" x 15" x 4-1/2"  |
| Bowl 1 Dimensions:    | 12" x 12" x 4-1/2"  |
| Drain Size:           | 3-1/2" (89mm)       |
| Drain Location:       | Center              |
| Minimum Cabinet Size: | 18"                 |