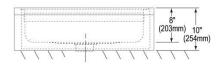

| Material:          | 304 Stainless Steel                                  |
|--------------------|------------------------------------------------------|
| Finish:            | Buffed Satin                                         |
| Gauge:             | 16                                                   |
| Sound Deadening:   | Full spray sides and bottom with Bottom<br>only pads |
| Number of Bowls:   | 1                                                    |
| Sink Dimensions:   | 33" x 21" x 8"                                       |
| Bowl 1 Dimensions: | 28" x 16" x 8"                                       |
| Drain Size:        | 4-9/16" (116mm)                                      |
| Drain Location:    | Center                                               |