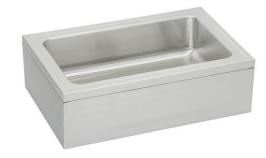

## **PRODUCT SPECIFICATIONS**

Just Mfg Stainless Steel 33" x 21" x 8" Single Bowl Floor Mount Service Sink Package. Sink is manufactured from 16 gauge 304 Stainless Steel with a Buffed Satin finish, Center drain placement, and Full spray sides and bottom with Bottom only pads.

| Material:          | 304 Stainless Steel                                  |
|--------------------|------------------------------------------------------|
| Finish:            | Buffed Satin                                         |
| Gauge:             | 16                                                   |
| Sound Deadening:   | Full spray sides and bottom with Bottom<br>only pads |
| Number of Bowls:   | 1                                                    |
| Sink Dimensions:   | 33" x 21" x 8"                                       |
| Bowl 1 Dimensions: | 28" x 16" x 8"                                       |
| Drain Size:        | 4-9/16" (116mm)                                      |
| Drain Location:    | Center                                               |