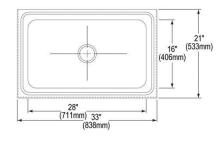

## **PRODUCT SPECIFICATIONS**

Just Mfg Stainless Steel 33" x 21" x 8" Single Bowl Floor Mount Service Sink Package. Sink is manufactured from 16 gauge 304 Stainless Steel with a Buffed Satin finish, Center drain placement, and Full spray sides and bottom with Bottom only pads.

| Material:          | 304 Stainless Steel                                  |
|--------------------|------------------------------------------------------|
| Finish:            | Buffed Satin                                         |
| Gauge:             | 16                                                   |
| Sound Deadening:   | Full spray sides and bottom with Bottom<br>only pads |
| Number of Bowls:   | 1                                                    |
| Sink Dimensions:   | 33" x 21" x 8"                                       |
| Bowl 1 Dimensions: | 28" x 16" x 8"                                       |
| Drain Size:        | 4-9/16" (116mm)                                      |
| Drain Location:    | Center                                               |