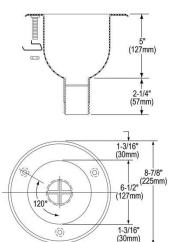

## PRODUCT SPECIFICATIONS

Just Mfg Stainless Steel 8-7/8" x 8-7/8" x 5" Single Bowl Cup Drop-in Sink. Sink is manufactured from 16 gauge 316L Stainless Steel with a Buffed Satin finish, Center drain placement.

| Material:          | 316L Stainless Steel |
|--------------------|----------------------|
| Finish:            | Buffed Satin         |
| Gauge:             | 16                   |
| Number of Bowls:   | 1                    |
| Sink Dimensions:   | 8-7/8" x 8-7/8" x 5" |
| Bowl 1 Dimensions: | 6-1/2" x 6-1/2" x 5" |
| Drain Size:        | 1-1/2" (38mm)        |
| Drain Location:    | Center               |