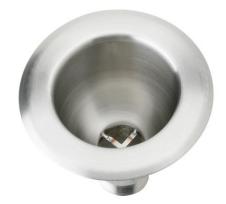

## PRODUCT SPECIFICATIONS

Just Mfg Stainless Steel 8-7/8" x 8-7/8" x 5" Single Bowl Cup Drop-in Sink. Sink is manufactured from 16 gauge 316L Stainless Steel with a Buffed Satin finish, Center drain placement.

| Material:          | 316L Stainless Steel |
|--------------------|----------------------|
| Finish:            | Buffed Satin         |
| Gauge:             | 16                   |
| Number of Bowls:   | 1                    |
| Sink Dimensions:   | 8-7/8" x 8-7/8" x 5" |
| Bowl 1 Dimensions: | 6-1/2" x 6-1/2" x 5" |
| Drain Size:        | 1-1/2" (38mm)        |
| Drain Location:    | Center               |