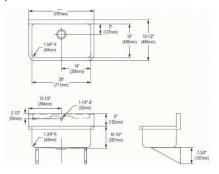

## **PRODUCT SPECIFICATIONS**

Just Mfg Stainless Steel 31" x 19-1/2" x 10-1/2" Wall Hung Single Bowl Hand Wash Sink. Sink is manufactured from 14 gauge 304 Stainless Steel with a Buffed Satin finish, Center drain placement. Sinks supported by (4) 16 gauge stainless steel, 1-5/8" O.D. tubular legs with bullet shaped feet adjustable up to 1".

| Material:                 | 304 Stainless Steel     |
|---------------------------|-------------------------|
| Finish:                   | Buffed Satin            |
| Gauge:                    | 14                      |
| Weight Without Packaging: | 40.5                    |
| Number of Bowls:          | 1                       |
| Sink Dimensions:          | 31" x 19-1/2" x 24-3/8" |
| Bowl 1 Dimensions:        | 28" x 16" x 10-1/2"     |
| Drainboard Location:      | No drainboard           |
| Backsplash Height:        | 6                       |
| Drain Size:               | 3-1/2" (89mm)           |
| Drain Location:           | Center                  |