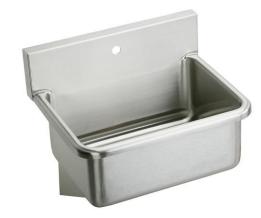

## **PRODUCT SPECIFICATIONS**

Just Mfg Stainless Steel 31" x 19-1/2" x 10-1/2" Wall Hung Single Bowl Hand Wash Sink. Sink is manufactured from 14 gauge 304 Stainless Steel with a Buffed Satin finish, Center drain placement. Sinks supported by (4) 16 gauge stainless steel, 1-5/8" O.D. tubular legs with bullet shaped feet adjustable up to 1".

| Material:                 | 304 Stainless Steel     |
|---------------------------|-------------------------|
| Finish:                   | Buffed Satin            |
| Gauge:                    | 14                      |
| Weight Without Packaging: | 40.5                    |
| Number of Bowls:          | 1                       |
| Sink Dimensions:          | 31" x 19-1/2" x 24-3/8" |
| Bowl 1 Dimensions:        | 28" x 16" x 10-1/2"     |
| Drainboard Location:      | No drainboard           |
| Backsplash Height:        | 6                       |
| Drain Size:               | 3-1/2" (89mm)           |
| Drain Location:           | Center                  |