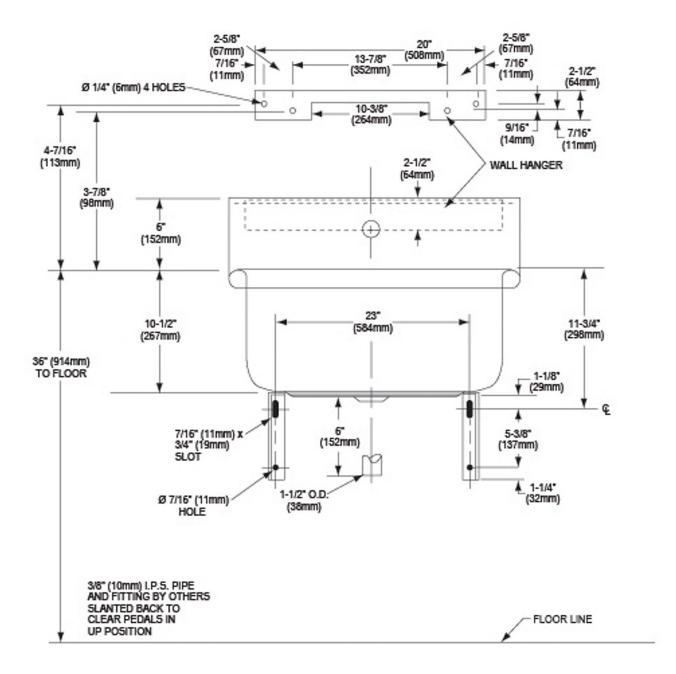

## **PRODUCT SPECIFICATIONS**

Just Mfg Stainless Steel 31" x 19-1/2" x 10-1/2" Wall Hung Single Bowl Hand Wash Sink. Sink is manufactured from 14 gauge 304 Stainless Steel with a Buffed Satin finish, Center drain placement. Sinks supported by (4) 16 gauge stainless steel, 1-5/8" O.D. tubular legs with bullet shaped feet adjustable up to 1".

| Material:                 | 304 Stainless Steel     |
|---------------------------|-------------------------|
| Finish:                   | Buffed Satin            |
| Gauge:                    | 14                      |
| Weight Without Packaging: | 40.5                    |
| Number of Bowls:          | 1                       |
| Sink Dimensions:          | 31" x 19-1/2" x 24-3/8" |
| Bowl 1 Dimensions:        | 28" x 16" x 10-1/2"     |
| Drainboard Location:      | No drainboard           |
| Backsplash Height:        | 6                       |
| Drain Size:               | 3-1/2" (89mm)           |
| Drain Location:           | Center                  |