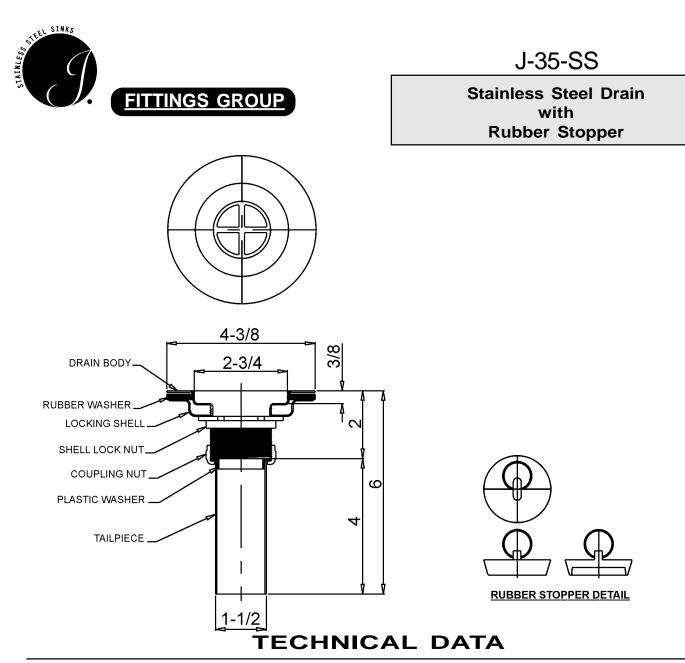

#### **DRAIN:**

REVISED-5/2004

Body of Type 304 stainless steel Stopper of rubber

#### TAILPIECE:

Type 304 stainless steel

| Job Name           |                            |
|--------------------|----------------------------|
| Customer           |                            |
| Architect/Engineer |                            |
|                    | APPROVED FOR MANUFACTURING |
| MODEL NO.          | QTY                        |
| COMPANY            |                            |
| TITLE              | DATE                       |
| SIGNATURE          |                            |

LOCK NUT:

Die-cast zinc

## **COUPLING NUT:**

Die-cast