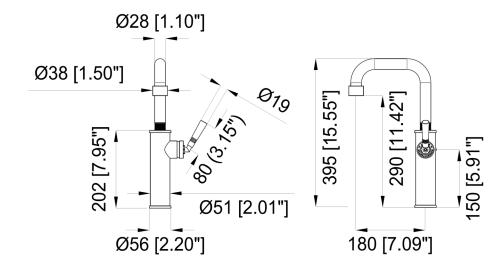

MATERIAL: 304 stainless steel

FEATURES: pressure balance valve

CARTRIDGE: progressive mixing mechanism (#005-0105)

FLOW RATE: 2.1 GPM / 1.2 GPM in California (adjustable on request)

WEIGHT: 8 lbs

PACKAGE DIMENSIONS: L 22" x W 14" x H 4"