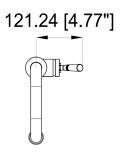

MATERIAL: 304 stainless steel

FEATURES: pressure balance valve

CARTRIDGE: progressive mixing mechanism (#005-0105)

FLOW RATE: 2.1 GPM / 1.2 GPM in California (adjustable on request)

WEIGHT: 8 lbs

PACKAGE DIMENSIONS: L 22" x W 14" x H 4"