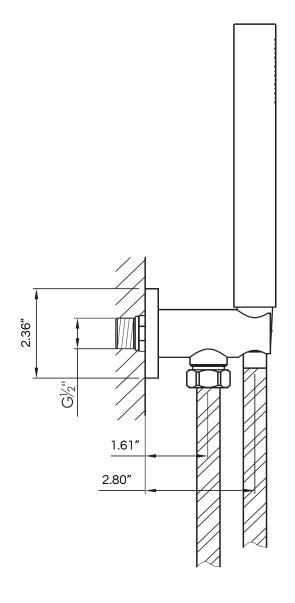

| MATERIAL:           | 304 stainless steel                                                                                              |
|---------------------|------------------------------------------------------------------------------------------------------------------|
| HOSE LENGTH:        | 60"                                                                                                              |
| WEIGHT:             | 3 lbs                                                                                                            |
| PACKAGE DIMENSIONS: | L 10" x W 6" x H 4"                                                                                              |
| DELIVERY WEIGHT:    | 4 lbs                                                                                                            |
| WARRANTY:           | 2-year limited warranty                                                                                          |
| MAINTENANCE & CARE  |                                                                                                                  |
| BRUSHED:            | Regularly apply stainless steel cleaner and rub in the direction of the grain, using a slightly abrasive sponge. |
| STRUCTURED BLACK:   | Regularly clean with soap water or alcohol. Do not use abrasives.                                                |