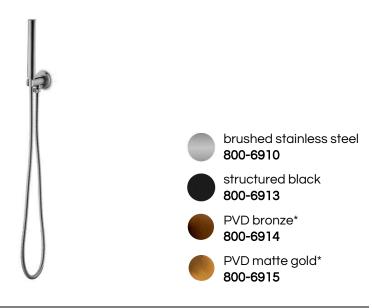

| MATERIAL:           | 304 stainless steel                                                                                              |
|---------------------|------------------------------------------------------------------------------------------------------------------|
| HOSE LENGTH:        | 60"                                                                                                              |
| WEIGHT:             | 3 lbs                                                                                                            |
| PACKAGE DIMENSIONS: | L 10" x W 6" x H 4"                                                                                              |
| DELIVERY WEIGHT:    | 4 lbs                                                                                                            |
| WARRANTY:           | 2-year limited warranty                                                                                          |
| MAINTENANCE & CARE  |                                                                                                                  |
| BRUSHED:            | Regularly apply stainless steel cleaner and rub in the direction of the grain, using a slightly abrasive sponge. |
| STRUCTURED BLACK:   | Regularly clean with soap water or alcohol. Do not use abrasives.                                                |

Regularly clean with a soft cloth. Do not use abrasives.

**SPECIFICATIONS** 

\*hand shower hose is black

**PVD FINISHES:**