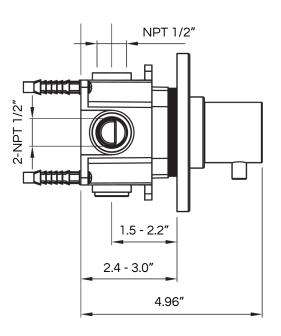

4.33"

brushed stainless steel 800-2500

structured black 800-2503

PVD bronze 800-2504

PVD matte gold **800-2505** 

**SPECIFICATIONS** 

MATERIAL: 304 stainless steel
FEATURES: thermostatic mixer

WEIGHT: 5 lbs

PACKAGE DIMENSIONS: L 10" x W 7" x H 7"

DELIVERY WEIGHT: 6 lbs

WARRANTY: 2-year limited warranty

MAINTENANCE & CARE

BRUSHED: Regularly apply stainless steel cleaner and rub in the direction of the

grain, using a slightly abrasive sponge.