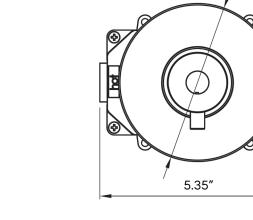

4.33"

brushed stainless steel 800-2500

structured black 800-2503

PVD bronze 800-2504

PVD matte gold **800-2505** 

**SPECIFICATIONS** 

MATERIAL: 304 stainless steel
FEATURES: thermostatic mixer

WEIGHT: 5 lbs

PACKAGE DIMENSIONS: L 10" x W 7" x H 7"

DELIVERY WEIGHT: 6 lbs

WARRANTY: 2-year limited warranty

MAINTENANCE & CARE

BRUSHED: Regularly apply stainless steel cleaner and rub in the direction of the

grain, using a slightly abrasive sponge.