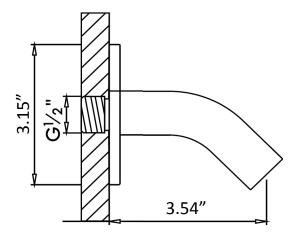

800-3935

| SPECIFICATIONS |                     |  |  |  |  |  |  |
|----------------|---------------------|--|--|--|--|--|--|
| MATERIAL:      | 304 stainless steel |  |  |  |  |  |  |

FLOW RATE: 2.7 GPM (adjustable on request)

WEIGHT: 1 lbs

PACKAGE DIMENSIONS: L 13" x W 4" x H 2"

DELIVERY WEIGHT: 2 lbs

WARRANTY: 2-year limited warranty

|      | MAINT | TENANCE | 8 CARE |      |      |  |  |  |  |  |  |  |  |  |  |  |
|------|-------|---------|--------|------|------|--|--|--|--|--|--|--|--|--|--|--|
| <br> |       |         |        | <br> | <br> |  |  |  |  |  |  |  |  |  |  |  |