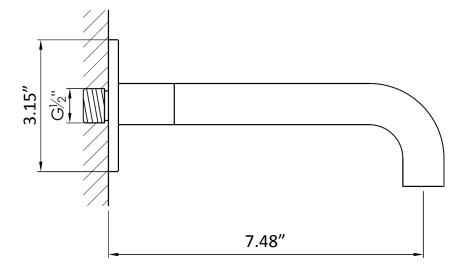

| SPECIFICATIONS           |                                 |  |
|--------------------------|---------------------------------|--|
| MATERIAL:                | 304 stainless steel             |  |
| FLOW RATE:               | 2.7 GPM (adjustable on request) |  |
| WEIGHT:                  | 1 lbs                           |  |
| PACKAGE DIMENSIONS:      | L 11" x W 4" x H 2"             |  |
| DELIVERY WEIGHT:         | 2 lbs                           |  |
| WARRANTY:                | 2-year limited warranty         |  |
| 144N ITEN 1410E 0 0 4 DE |                                 |  |