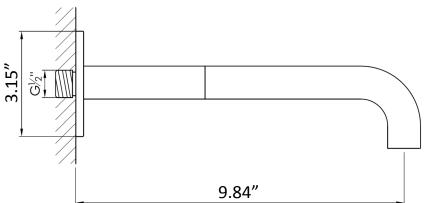

## VATRLINE

| SPECIFICATIONS      |                                                                                                                  |
|---------------------|------------------------------------------------------------------------------------------------------------------|
| MATERIAL:           | 304 stainless steel                                                                                              |
| FLOW RATE:          | 2.7 GPM (adjustable on request)                                                                                  |
| WEIGHT:             | 1 lbs                                                                                                            |
| PACKAGE DIMENSIONS: | L 11" x W 4" x H 2"                                                                                              |
| DELIVERY WEIGHT:    | 2 lbs                                                                                                            |
| WARRANTY:           | 2-year limited warranty                                                                                          |
| MAINTENANCE & CARE  |                                                                                                                  |
| BRUSHED:            | Regularly apply stainless steel cleaner and rub in the direction of the grain, using a slightly abrasive sponge. |
| STRUCTURED BLACK:   | Regularly clean with soap water or alcohol. Do not use abrasives.                                                |
| PVD FINISHES:       | Regularly clean with a soft cloth. Do not use abrasives.                                                         |