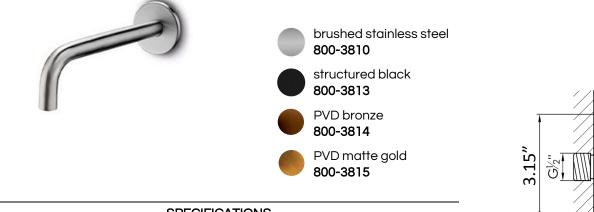

## VATRLINE

| SPECIFICATIONS      |                                                                                                                  |
|---------------------|------------------------------------------------------------------------------------------------------------------|
| MATERIAL:           | 304 stainless steel                                                                                              |
| FLOW RATE:          | 2.7 GPM (adjustable on request)                                                                                  |
| WEIGHT:             | 1 lbs                                                                                                            |
| PACKAGE DIMENSIONS: | L 11" x W 4" x H 2"                                                                                              |
| DELIVERY WEIGHT:    | 2 lbs                                                                                                            |
| WARRANTY:           | 2-year limited warranty                                                                                          |
| MAINTENANCE & CARE  |                                                                                                                  |
| BRUSHED:            | Regularly apply stainless steel cleaner and rub in the direction of the grain, using a slightly abrasive sponge. |
| STRUCTURED BLACK:   | Regularly clean with soap water or alcohol. Do not use abrasives.                                                |
| PVD FINISHES:       | Regularly clean with a soft cloth. Do not use abrasives.                                                         |