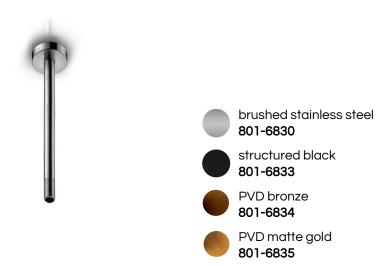

| WEIGHT:             | 1 lb                                                                                                             |
|---------------------|------------------------------------------------------------------------------------------------------------------|
| PACKAGE DIMENSIONS: | L 17" x W 3" x H 3"                                                                                              |
| DELIVERY WEIGHT:    | 2 lbs                                                                                                            |
| WARRANTY:           | 2-year limited warranty                                                                                          |
| MAINTENANCE & CARE  |                                                                                                                  |
| BRUSHED:            | Regularly apply stainless steel cleaner and rub in the direction of the grain, using a slightly abrasive sponge. |
| STRUCTURED BLACK:   | Regularly clean with soap water or alcohol. Do not use abrasives.                                                |
| PVD FINISHES:       | Regularly clean with a soft cloth. Do not use abrasives.                                                         |