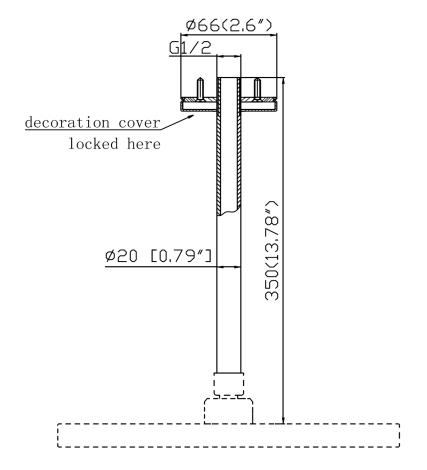

|
| WARRANTY:           | 2-year limited warranty                                                                                          |
| MAINTENANCE & CARE  |                                                                                                                  |
| BRUSHED:            | Regularly apply stainless steel cleaner and rub in the direction of the grain, using a slightly abrasive sponge. |
| STRUCTURED BLACK:   | Regularly clean with soap water or alcohol. Do not use abrasives.                                                |
| PVD FINISHES:       | Regularly clean with a soft cloth. Do not use abrasives.                                                         |

**SPECIFICATIONS** 

304 stainless steel



MATERIAL: