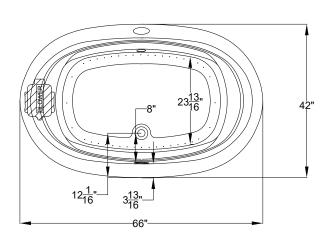

## Designer Collection Specifications VL5535 AirMasseur<sup>®</sup> -Soaking

Patents recieved or pending

| Drop-in-Hole Size:        | See Diagram           |
|---------------------------|-----------------------|
| Operating Capacity:       | 43 Gal.               |
| Overflow Capacity:        | 70 Gal.               |
| Floor Loading / sq.ft.    |                       |
| (AM/Soak):                | 44.6 / 41.4 lbs.      |
| Carton Weigh (AM/Soak) t: | 116 / 72 lbs.         |
| Cube:                     | 39.7 ft. <sup>3</sup> |

**Note:** The blower extends approximately 1" past the end radius of the bath. This requires angling the bath into the drop-in hole.

**Construction:** Fiberglass reinforced acrylic bath with Level Form<sup>™</sup> full-support base.