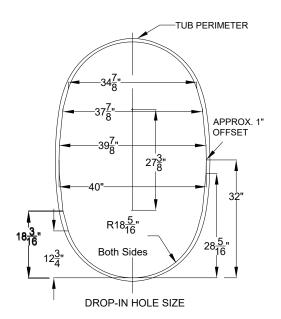

## Designer Collection Specifications VL5535 AirMasseur<sup>®</sup> -Soaking

Patents recieved or pending

| Drop-in-Hole Size:        | See Diagram           |
|---------------------------|-----------------------|
| Operating Capacity:       | 43 Gal.               |
| Overflow Capacity:        | 70 Gal.               |
| Floor Loading / sq.ft.    |                       |
| (AM/Soak):                | 44.6 / 41.4 lbs.      |
| Carton Weigh (AM/Soak) t: | 116 / 72 lbs.         |
| Cube:                     | 39.7 ft. <sup>3</sup> |