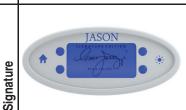

Control keypad operates blower and blower speed for continuous, wave, or pulse massage modes, LED Chromatherapy lights, and shows equipment status, water tempurature, and time remaining.