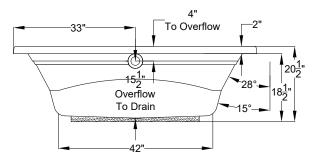

## Designer Collection Specifications VL5535 AirMasseur<sup>®</sup> -Soaking

Patents recieved or pending

| Drop-in-Hole Size:        | See Diagram           |
|---------------------------|-----------------------|
| Operating Capacity:       | 43 Gal.               |
| Overflow Capacity:        | 70 Gal.               |
| Floor Loading / sq.ft.    |                       |
| (AM/Soak):                | 44.6 / 41.4 lbs.      |
| Carton Weigh (AM/Soak) t: | 116 / 72 lbs.         |
| Cube:                     | 39.7 ft. <sup>3</sup> |

**Note:** The blower extends approximately 1" past the end radius of the bath. This requires angling the bath into the drop-in hole.

**Construction:** Fiberglass reinforced acrylic bath with Level Form<sup>™</sup> full-support base.