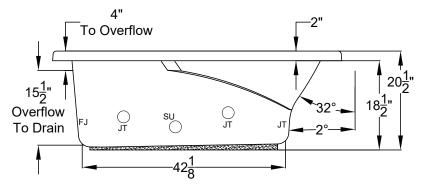

## Designer Collection Specifications EC527 Air-Whirlpool

Patents recieved or pending

| 58" x 30"             |
|-----------------------|
| 36 Gal.               |
| 58 Gal.               |
| 57.2 lbs.             |
| 160 lbs.              |
| 28.1 ft. <sup>3</sup> |
|                       |

## REMOTE MOUNTING THE BLOWER: If an extension cord is required use a minimum 16 AWG cord with a maximum of 20ft length

**Construction:** Fiberglass reinforced acrylic bath with Level Form<sup>™</sup> full-support base.