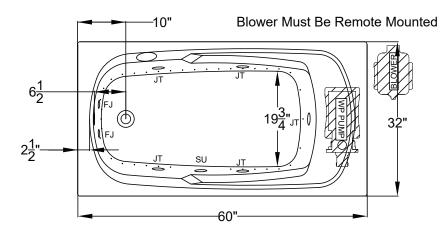

## Designer Collection Specifications EC527 Air-Whirlpool

Patents recieved or pending

| 58" x 30"             |
|-----------------------|
| 36 Gal.               |
| 58 Gal.               |
| 57.2 lbs.             |
| 160 lbs.              |
| 28.1 ft. <sup>3</sup> |
|                       |

Blower must be remote mounted.

## REMOTE MOUNTING THE BLOWER: If an extension cord is required use a minimum 16 AWG cord with a maximum of 20ft length

**Construction:** Fiberglass reinforced acrylic bath with Level Form<sup>™</sup> full-support base.