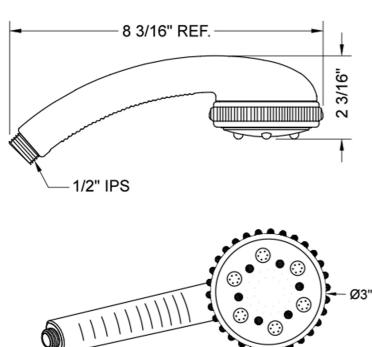

# Leticia Handshower Model #: \$429-





### **FEATURES**:

- 5 function handshower with 3" face
- 1/2" IPS male threads
- Rubber ring for easy grip, no slip adjustment of functions
- Comfortable ergonomic design
  IDEAL FOR LOW WATER PRESSURE

#### **AVAILABLE FINISHES:**

| Satin |
|-------|
| Pewt  |
| Antic |
| Polis |
| Satin |
| Satin |
| Satin |
|       |

Chrome (SC) ter (PEW) que Brass (AB) shed Brass (PB) Brass (SB) Gold (SG) Cooper (SCU)

Bronze Umber (BU) Caramel Bronze (CB) Antique Copper (ACU) Polished Copper (PCU) Rose Gold (RG) Polished Gold (PG)

# SPECIFICATION DRAWING:



## **SPRAY PATTERNS:**





Power Rain

**COMPLIANCES:** 

Complies with: ASME A112.18.1-2012/CSA B125.1-12