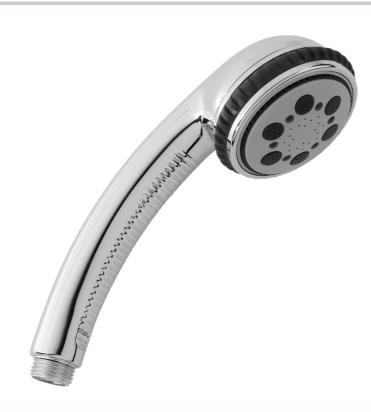

# Leticia Handshower Model #: \$429-

### **FEATURES**:

- 5 function handshower with 3" face
- 1/2" IPS male threads
- Rubber ring for easy grip, no slip adjustment of functions
- Comfortable ergonomic design
  IDEAL FOR LOW WATER PRESSURE