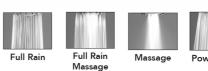

## **SPRAY PATTERNS:**

Power Rain

**COMPLIANCES:** 

Complies with: ASME A112.18.1-2012/CSA B125.1-12