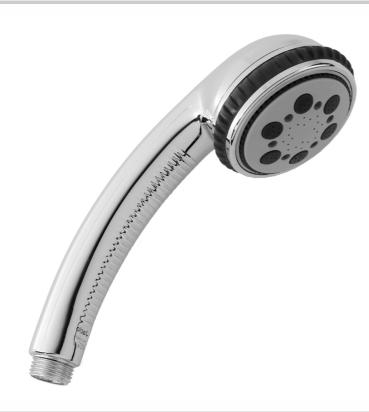

# Leticia Handshower- 1.75 GPM Model #: \$429-1.75-

## **FEATURES**:

- 5 function handshower with 3" face
- 1/2" IPS male threads
- Rubber ring for easy grip, no slip adjustment of functions
- Comfortable ergonomic design
  IDEAL FOR LOW WATER PRESSURE