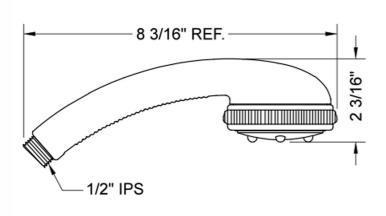

ower- 1.75 GPM Model #: \$429-1.75-





## **FEATURES**:

- 5 function handshower with 3" face
- 1/2" IPS male threads
- Rubber ring for easy grip, no slip adjustment of functions
- Comfortable ergonomic design
  IDEAL FOR LOW WATER PRESSURE

#### **AVAILABLE FINISHES:**

| Polished Chrome (PCH)   | Satin  |
|-------------------------|--------|
| Satin Nickel (SN)       | Pewte  |
| Polished Nickel (PN)    | Antiq  |
| Oil-Rubbed Bronze (ORB) | Polisł |
| Vintage Bronze (VB)     | Satin  |
| Matte Black (MBK)       | Satin  |
| Black Nickel (BKN)      | Satin  |

Chrome (SC) ter (PEW) que Brass (AB) hed Brass (PB) Brass (SB) Gold (SG) Cooper (SCU)

Bronze Umber (BU) Caramel Bronze (CB) Antique Copper (ACU) Polished Copper (PCU) Rose Gold (RG) Polished Gold (PG)

# SPECIFICATION DRAWING:





### **SPRAY PATTERNS:**





Power Rain

Power Spray