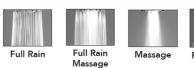

-1.75-





## **FEATURES**:

- 5 function handshower with 3" face
- 1/2" IPS male threads
- Rubber ring for easy grip, no slip adjustment of functions
- Comfortable ergonomic design
  IDEAL FOR LOW WATER PRESSURE

#### **AVAILABLE FINISHES:**

| Polished Chrome (PCH)   | Satin  |
|-------------------------|--------|
| Satin Nickel (SN)       | Pewte  |
| Polished Nickel (PN)    | Antiq  |
| Oil-Rubbed Bronze (ORB) | Polisł |
| Vintage Bronze (VB)     | Satin  |
| Matte Black (MBK)       | Satin  |
| Black Nickel (BKN)      | Satin  |

Chrome (SC) ter (PEW) que Brass (AB) hed Brass (PB) Brass (SB) Gold (SG) Cooper (SCU)

Bronze Umber (BU) Caramel Bronze (CB) Antique Copper (ACU) Polished Copper (PCU) Rose Gold (RG) Polished Gold (PG)

# SPECIFICATION DRAWING:





### **SPRAY PATTERNS:**





Power Rain

Power Spray