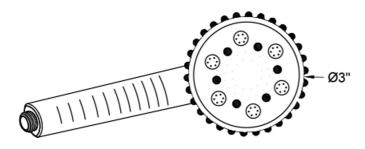

## **FEATURES**:

- 5 function handshower with 3" face
- 1/2" IPS male threads
- Rubber ring for easy grip, no slip adjustment of functions
- Comfortable ergonomic design
  IDEAL FOR LOW WATER PRESSURE