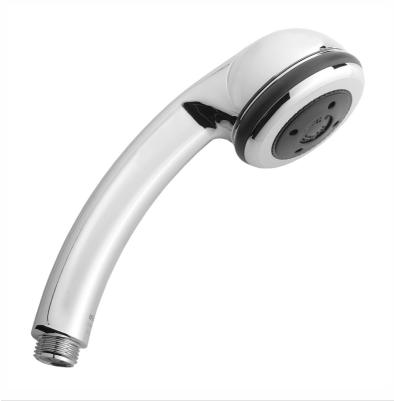

## **FEATURES:**

- 3 function handshower with 3" face
- 1/2" IPS male threads
- Rubber ring for easy grip, no-slip adjustment of functions
- Comfortable ergonomic design