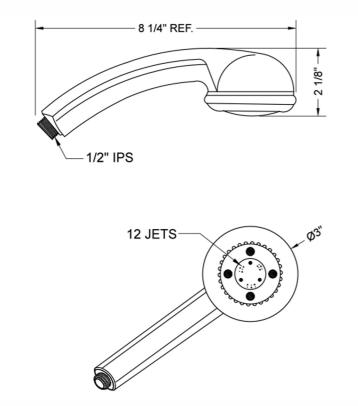

## **FEATURES:**

- 3 function handshower with 3" face
- 1/2" IPS male threads
- Rubber ring for easy grip, no-slip adjustment of functions
- Comfortable ergonomic design

## **AVAILABLE FINISHES:**

Polished Chrome (PCH) Satin Chrome (SC) Bronze Umber (BU) Satin Nickel (SN) Pewter (PEW) Caramel Bronze (CB) Polished Nickel (PN) Antique Copper (ACU) Antique Brass (AB) Oil-Rubbed Bronze (ORB) Polished Brass (PB) Polished Copper (PCU) Vintage Bronze (VB) Satin Brass (SB) Matte Black (MBK) Satin Gold (SG) Polished Gold (PG) Black Nickel (BKN) Satin Cooper (SCU)

## SPECIFICATION DRAWING:



## **SPRAY PATTERNS:**





Massage



Rain Maa