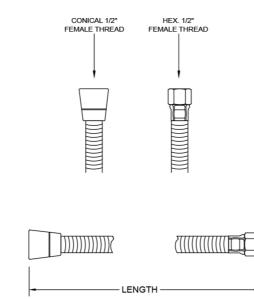

## **FEATURES:**

- Double spiral brass handshower hose
- $1/_2$ " Female threads
- Brass hex nut is on one end of the hose, and a brass conical nut to hold the handshower is on the other end
- Attach handshower to conical end of hose
- For luxury shower units

## SPECIFICATION DRAWING:

| DOUBLE SPIRAL BRASS HOSE |                              |        |
|--------------------------|------------------------------|--------|
| PART #                   | DESCRIPTION                  | LENGTH |
| 3024-DS                  | DOUBLE SPIRAL BRASS HOSE 24" | 24"    |
| 3049-DS                  | DOUBLE SPIRAL BRASS HOSE 49" | 49"    |
| 3060-DS                  | DOUBLE SPIRAL BRASS HOSE 60" | 60"    |
| 3071-DS                  | DOUBLE SPIRAL BRASS HOSE 71" | 71"    |
| 3079-DS                  | DOUBLE SPIRAL BRASS HOSE 79" | 79"    |