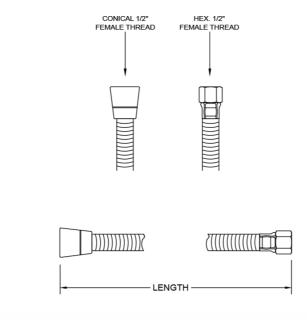

#### **FEATURES:**

- Double spiral brass handshower hose
- 1/2" Female threads
- Brass hex nut is on one end of the hose, and a brass conical nut to hold the handshower is on the other end
- Attach handshower to conical end of hose
- For luxury shower units

#### **SPECIFICATION DRAWING:**

| DOUBLE SPIRAL BRASS HOSE |                                      |                                                                                                                                     |  |
|--------------------------|--------------------------------------|-------------------------------------------------------------------------------------------------------------------------------------|--|
| ART#                     | DESCRIPTION                          | LENGTH                                                                                                                              |  |
| )24-DS                   | DOUBLE SPIRAL BRASS HOSE 24"         | 24"                                                                                                                                 |  |
| )49-DS                   | DOUBLE SPIRAL BRASS HOSE 49"         | 49"                                                                                                                                 |  |
| 60-DS                    | DOUBLE SPIRAL BRASS HOSE 60"         | 60"                                                                                                                                 |  |
| 71-DS                    | DOUBLE SPIRAL BRASS HOSE 71"         | 71"                                                                                                                                 |  |
| 79-DS                    | DOUBLE SPIRAL BRASS HOSE 79"         | 79"                                                                                                                                 |  |
|                          | 024-DS<br>049-DS<br>060-DS<br>071-DS | DESCRIPTION  DOUBLE SPIRAL BRASS HOSE 24"  DOUBLE SPIRAL BRASS HOSE 49"  DOUBLE SPIRAL BRASS HOSE 60"  DOUBLE SPIRAL BRASS HOSE 71" |  |