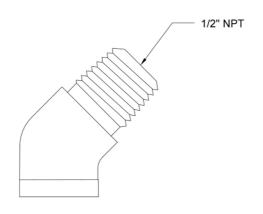

hrome (PCH)   | Satin Chrome (SC)       | Bronze Umber (BU)     |
|-------------------------|-------------------------|-----------------------|
| Satin Nickel (SN)       | Pewter (PEW)            | Caramel Bronze (CB)   |
| Polished Nickel (PN)    | Antique Brass (AB)      | Antique Copper (ACU)  |
| Oil-Rubbed Bronze (ORB) | Polished Brass (PB)     | Polished Copper (PCU) |
| Vintage Bronze (VB)     | Satin Brass (SB)        | Rose Gold (RG)        |
| Matte Black (MBK)       | Satin Gold (SG)         | Polished Gold (PG)    |
| Black Nickel (BKN)      | Bombay Gold (BG)        | Jewelers Gold (JG)    |
| Europa Bronze (EB)      | White (WH)              | Sedona Beige (SDB)    |
| Tristan Brass (TB)      | Unlacquered Brass (ULB) | Satin Cooper (SCU)    |

## **SPECIFICATION DRAWING:**