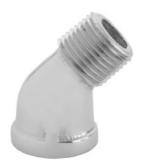

## 45° Street Elbow 1/2" NPT Fits IPS

## Model #: 16305-12-

- 1/2" NPT fits IPS 45 Degree Street Elbow
  All brass

- Fully polished & finished
  1/2" NPT male x 1/2" NPT female