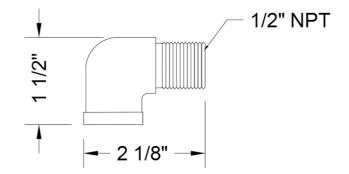

/2" NPT male x 1/2" NPT female



## AVAILABLE FINISHES:

| Polished Chrome (PCH)   | Sati |
|-------------------------|------|
| Satin Nickel (SN)       | Pew  |
| Polished Nickel (PN)    | Anti |
| Oil-Rubbed Bronze (ORB) | Poli |
| Vintage Bronze (VB)     | Sati |
| Matte Black (MBK)       | Sati |
| Black Nickel (BKN)      | Bon  |
| Europa Bronze (EB)      | Whi  |
| Tristan Brass (TB)      | Unla |
|                         |      |

Satin Chrome (SC) Pewter (PEW) Antique Brass (AB) Polished Brass (PB) Satin Brass (SB) Satin Gold (SG) Bombay Gold (BG) White (WH) Unlacquered Brass (ULB)

Bronze Umber (BU) Caramel Bronze (CB) Antique Copper (ACU) Polished Copper (PCU) Rose Gold (RG) Polished Gold (PG) Jewelers Gold (JG) Sedona Beige (SDB) Satin Cooper (SCU)

## SPECIFICATION DRAWING: