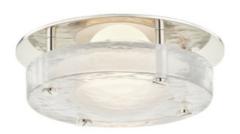

# Heath

Product ID 9208-PN

Click to Show Price

## **DIMENSIONAL INFORMATION**

Height

3.00"

**ADA Compliant** 

Yes

Hanging Type

Canopy/Backplate

5.00" D

Width

8.25"

Extension

3.00"

Top To Center

2.50"