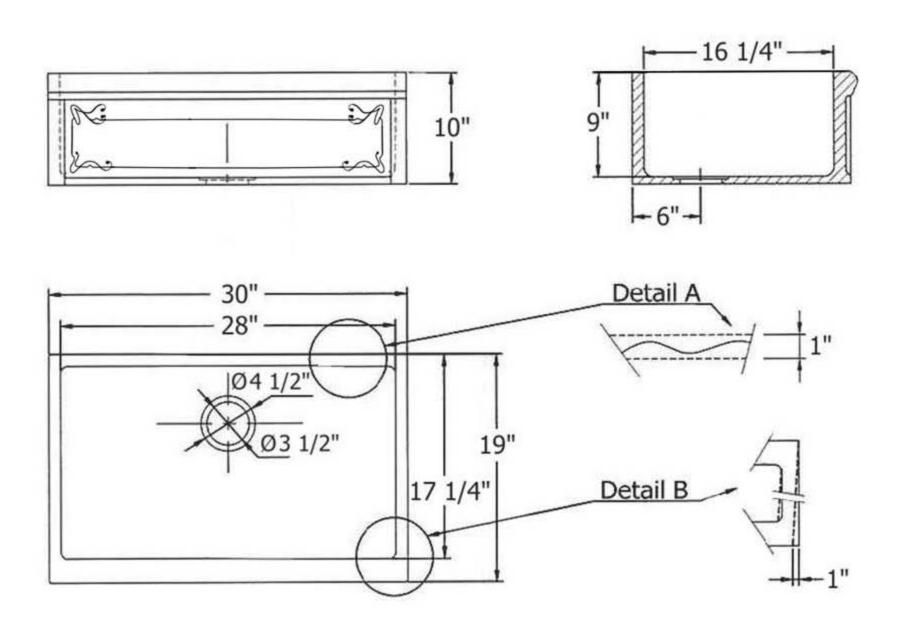

| 4614 – Art Nouveau Fireclay Farmhouse Sink                                                                                                                                                                                                                                                                                                                                                                                                                                                                                                              |        |                                |
|---------------------------------------------------------------------------------------------------------------------------------------------------------------------------------------------------------------------------------------------------------------------------------------------------------------------------------------------------------------------------------------------------------------------------------------------------------------------------------------------------------------------------------------------------------|--------|--------------------------------|
| 10" 9" -6"-                                                                                                                                                                                                                                                                                                                                                                                                                                                                                                                                             | Part # | Description                    |
| 30" Detail A 28" 1" 1" 17 1/4" Detail B                                                                                                                                                                                                                                                                                                                                                                                                                                                                                                                 |        |                                |
| Technical Information                                                                                                                                                                                                                                                                                                                                                                                                                                                                                                                                   |        |                                |
| <ul> <li>Art Nouveau relief on apron front.</li> <li>Please order 3 ½" Basket Strainer (4511) or if garbage disposal is used, order Flange (4513) and Stopper (4514).</li> <li>Sides of sink are mostly unglazed but are glazed approximately 1 ½" in so sink can be partially bumped out.</li> <li>Available in White (20) and French Ivory (30).</li> <li>Please See Cleaning Instructions:     <a href="http://herbeau.com/FireclayCleaning.pdf">http://herbeau.com/FireclayCleaning.pdf</a> For Finish Care and Maintenance Information.</li> </ul> |        |                                |
|                                                                                                                                                                                                                                                                                                                                                                                                                                                                                                                                                         |        | erbeau & Sanitaire depuis 1857 |

## 4614 - Art Nouveau Fireclay Farmhouse Sink

Note: Due to the nature of Fireclay, variations of up to 1/4" in size can occur. Cabinets and/or countertops should be cut to actual sink measurements after sink is on site.