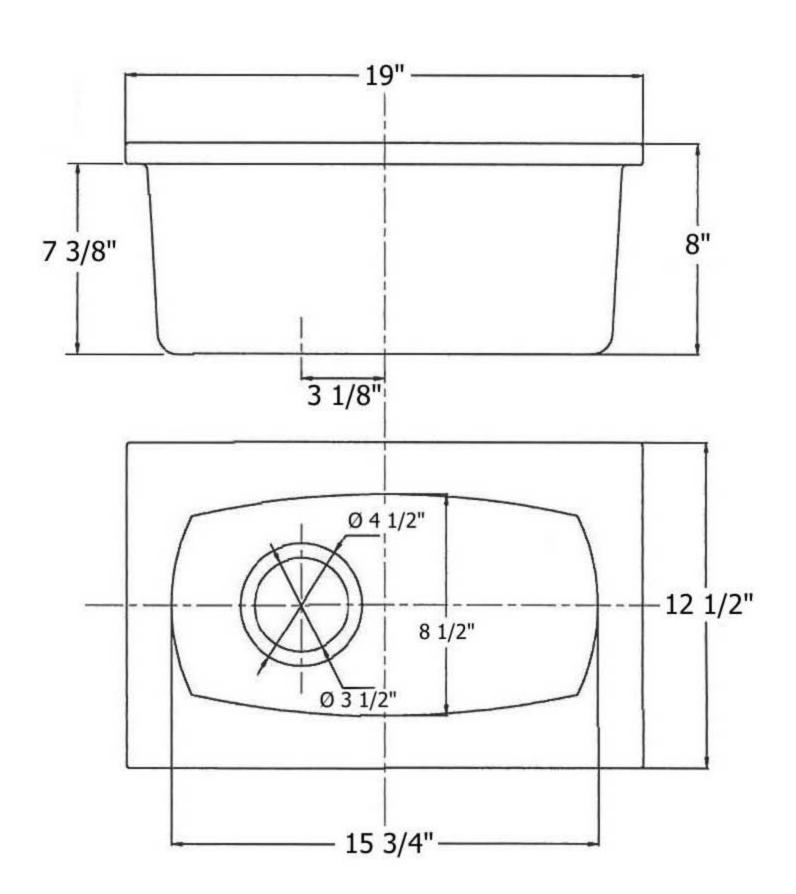

## 4610 – Fireclay Drop-In / Undermount Sink Part # Description 7 3/8" 3 1/8" -12 1/2" 8 1/2" 15 3/4" **Technical Information** Please order 3 ½" Basket Strainer (4511) or if garbage disposal is used, order Flange (4513) and Stopper (4514). Available in White (20), and French Ivory (30). Please See Cleaning Instructions: http://herbeau.com/FireclayCleaning.pdf For Finish Care and Maintenance Information.

## 4610 - Fireclay Drop-In / Undermount Sink

<sup>\*</sup>Due to the nature of fireclay, variations of up to 1/4" can occur in size. Cabinet & Countertop should be cut to actual sink's measurements. Approx. Cut-out size is 17 1/4" x 9 1/4".