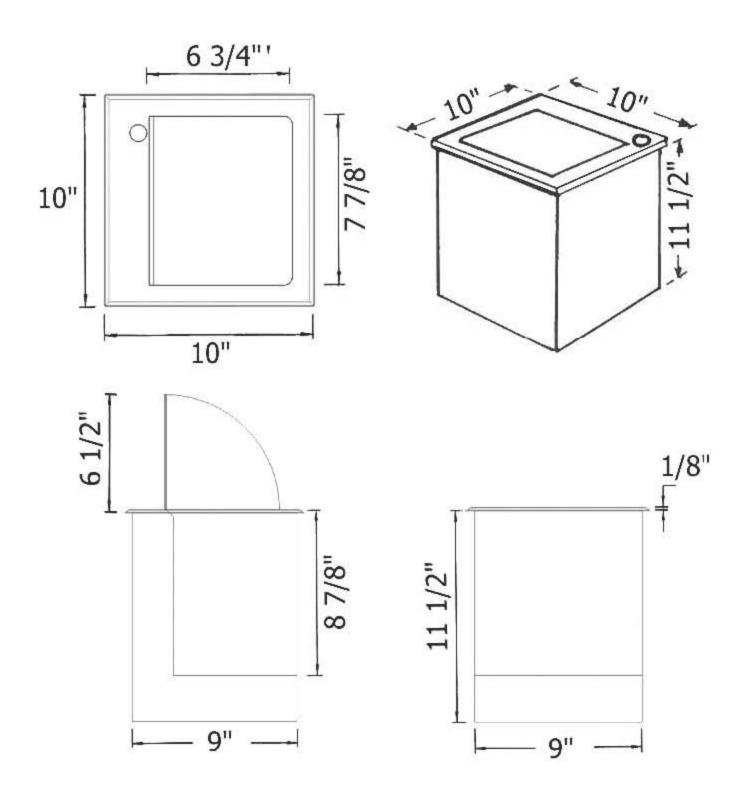

-------------------------------------------------|--------|--------------------------------|
| Technical Information  Can be deck or wall mounted. Activated by push button. Available finishes are French Weathered Brass (47), Polished Brass (55) and Weathered Brass (70). Please See Cleaning Instructions: http://herbeau.com/CleaningAll.pdf For Finish Care and Maintenance Information. | Part # | Description                    |
|                                                                                                                                                                                                                                                                                                   |        | erbeau & Sanitaire depuis 1857 |

## 4503 - "Ariege" Rubbish Chute



Copyright©2017 Herbeau Creations. All rights reserved. All product and specifications are subject to change without notice. Herbeau Creations is not responsible for typographical and/or dimensional errors. Typographical errors are subject to correction.