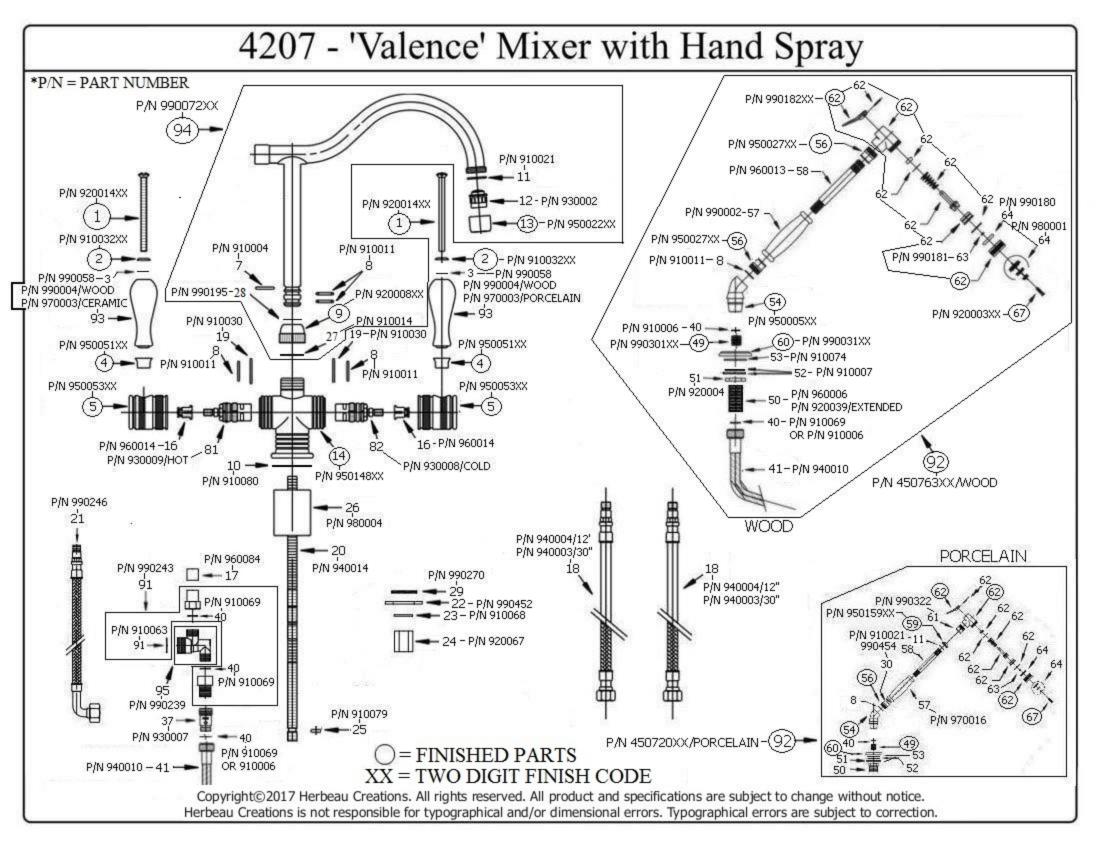

| 4207 - 'Valence' Single Hole Mixer with Hand Spray                                                              |              |                                                                                                                                                                                                                                                                                                                                                                                                                                                                                                                                                                                                                                                                                                                                                                                                                                                                                                                                                                                                                                                                                                                                                                                                                                                                                                                                                                                                                                                                                                                                                                                                                                                                                                                                                                                                                                                                                                                                                                                                                                                                                                                                |       |                                          |
|-----------------------------------------------------------------------------------------------------------------|--------------|--------------------------------------------------------------------------------------------------------------------------------------------------------------------------------------------------------------------------------------------------------------------------------------------------------------------------------------------------------------------------------------------------------------------------------------------------------------------------------------------------------------------------------------------------------------------------------------------------------------------------------------------------------------------------------------------------------------------------------------------------------------------------------------------------------------------------------------------------------------------------------------------------------------------------------------------------------------------------------------------------------------------------------------------------------------------------------------------------------------------------------------------------------------------------------------------------------------------------------------------------------------------------------------------------------------------------------------------------------------------------------------------------------------------------------------------------------------------------------------------------------------------------------------------------------------------------------------------------------------------------------------------------------------------------------------------------------------------------------------------------------------------------------------------------------------------------------------------------------------------------------------------------------------------------------------------------------------------------------------------------------------------------------------------------------------------------------------------------------------------------------|-------|------------------------------------------|
| 7 7/8"                                                                                                          |              |                                                                                                                                                                                                                                                                                                                                                                                                                                                                                                                                                                                                                                                                                                                                                                                                                                                                                                                                                                                                                                                                                                                                                                                                                                                                                                                                                                                                                                                                                                                                                                                                                                                                                                                                                                                                                                                                                                                                                                                                                                                                                                                                | Part# | Description                              |
|                                                                                                                 |              |                                                                                                                                                                                                                                                                                                                                                                                                                                                                                                                                                                                                                                                                                                                                                                                                                                                                                                                                                                                                                                                                                                                                                                                                                                                                                                                                                                                                                                                                                                                                                                                                                                                                                                                                                                                                                                                                                                                                                                                                                                                                                                                                | 26    | PVC Tube                                 |
|                                                                                                                 |              |                                                                                                                                                                                                                                                                                                                                                                                                                                                                                                                                                                                                                                                                                                                                                                                                                                                                                                                                                                                                                                                                                                                                                                                                                                                                                                                                                                                                                                                                                                                                                                                                                                                                                                                                                                                                                                                                                                                                                                                                                                                                                                                                | 27    | Rubber O-Ring                            |
|                                                                                                                 |              | ~                                                                                                                                                                                                                                                                                                                                                                                                                                                                                                                                                                                                                                                                                                                                                                                                                                                                                                                                                                                                                                                                                                                                                                                                                                                                                                                                                                                                                                                                                                                                                                                                                                                                                                                                                                                                                                                                                                                                                                                                                                                                                                                              | 28    | Rubber O-Ring                            |
| 9 3/4" 11 3/4"                                                                                                  |              |                                                                                                                                                                                                                                                                                                                                                                                                                                                                                                                                                                                                                                                                                                                                                                                                                                                                                                                                                                                                                                                                                                                                                                                                                                                                                                                                                                                                                                                                                                                                                                                                                                                                                                                                                                                                                                                                                                                                                                                                                                                                                                                                | 29    | Rubber Horseshoe                         |
|                                                                                                                 |              | - MA                                                                                                                                                                                                                                                                                                                                                                                                                                                                                                                                                                                                                                                                                                                                                                                                                                                                                                                                                                                                                                                                                                                                                                                                                                                                                                                                                                                                                                                                                                                                                                                                                                                                                                                                                                                                                                                                                                                                                                                                                                                                                                                           |       | Washer                                   |
| 5" 77/8"                                                                                                        | 4 1/2"       |                                                                                                                                                                                                                                                                                                                                                                                                                                                                                                                                                                                                                                                                                                                                                                                                                                                                                                                                                                                                                                                                                                                                                                                                                                                                                                                                                                                                                                                                                                                                                                                                                                                                                                                                                                                                                                                                                                                                                                                                                                                                                                                                | 30    | Washer                                   |
|                                                                                                                 |              | - All Contractions of the second seco | 37    | <b>Back Flow Restrictor</b>              |
|                                                                                                                 |              |                                                                                                                                                                                                                                                                                                                                                                                                                                                                                                                                                                                                                                                                                                                                                                                                                                                                                                                                                                                                                                                                                                                                                                                                                                                                                                                                                                                                                                                                                                                                                                                                                                                                                                                                                                                                                                                                                                                                                                                                                                                                                                                                | 40    | 3/8" Washer                              |
| ESCTCHEON DIAMTER 1 3/4*                                                                                        |              | 5" Ø 2 1/8"                                                                                                                                                                                                                                                                                                                                                                                                                                                                                                                                                                                                                                                                                                                                                                                                                                                                                                                                                                                                                                                                                                                                                                                                                                                                                                                                                                                                                                                                                                                                                                                                                                                                                                                                                                                                                                                                                                                                                                                                                                                                                                                    | 41    | Braided Hand Spray                       |
|                                                                                                                 |              | 0 2 1/8                                                                                                                                                                                                                                                                                                                                                                                                                                                                                                                                                                                                                                                                                                                                                                                                                                                                                                                                                                                                                                                                                                                                                                                                                                                                                                                                                                                                                                                                                                                                                                                                                                                                                                                                                                                                                                                                                                                                                                                                                                                                                                                        |       | Hose                                     |
|                                                                                                                 |              | - Ø 1 1/8"                                                                                                                                                                                                                                                                                                                                                                                                                                                                                                                                                                                                                                                                                                                                                                                                                                                                                                                                                                                                                                                                                                                                                                                                                                                                                                                                                                                                                                                                                                                                                                                                                                                                                                                                                                                                                                                                                                                                                                                                                                                                                                                     | 49    | Threaded Pipe                            |
| HE STATE                                                                                                        |              |                                                                                                                                                                                                                                                                                                                                                                                                                                                                                                                                                                                                                                                                                                                                                                                                                                                                                                                                                                                                                                                                                                                                                                                                                                                                                                                                                                                                                                                                                                                                                                                                                                                                                                                                                                                                                                                                                                                                                                                                                                                                                                                                | 50    | Threaded Stem                            |
| Ĭ ŬĨ Ū                                                                                                          |              |                                                                                                                                                                                                                                                                                                                                                                                                                                                                                                                                                                                                                                                                                                                                                                                                                                                                                                                                                                                                                                                                                                                                                                                                                                                                                                                                                                                                                                                                                                                                                                                                                                                                                                                                                                                                                                                                                                                                                                                                                                                                                                                                | 51    | Hex Nut                                  |
| il and in the second |              | Ŧ                                                                                                                                                                                                                                                                                                                                                                                                                                                                                                                                                                                                                                                                                                                                                                                                                                                                                                                                                                                                                                                                                                                                                                                                                                                                                                                                                                                                                                                                                                                                                                                                                                                                                                                                                                                                                                                                                                                                                                                                                                                                                                                              | 52    | Metal Ring & Rubber                      |
| Faucet Hole Ø 1 1/2"                                                                                            | Spray Hole Ø | 1 1/4"                                                                                                                                                                                                                                                                                                                                                                                                                                                                                                                                                                                                                                                                                                                                                                                                                                                                                                                                                                                                                                                                                                                                                                                                                                                                                                                                                                                                                                                                                                                                                                                                                                                                                                                                                                                                                                                                                                                                                                                                                                                                                                                         |       | Washer                                   |
|                                                                                                                 |              | а <sup>–</sup>                                                                                                                                                                                                                                                                                                                                                                                                                                                                                                                                                                                                                                                                                                                                                                                                                                                                                                                                                                                                                                                                                                                                                                                                                                                                                                                                                                                                                                                                                                                                                                                                                                                                                                                                                                                                                                                                                                                                                                                                                                                                                                                 | 53    | Flat Rubber Washer                       |
|                                                                                                                 | J. L         | ا                                                                                                                                                                                                                                                                                                                                                                                                                                                                                                                                                                                                                                                                                                                                                                                                                                                                                                                                                                                                                                                                                                                                                                                                                                                                                                                                                                                                                                                                                                                                                                                                                                                                                                                                                                                                                                                                                                                                                                                                                                                                                                                              | 54    | Hand Spray Elbow                         |
| 138 i=1 3/4*4<br>1 3/4*                                                                                         |              |                                                                                                                                                                                                                                                                                                                                                                                                                                                                                                                                                                                                                                                                                                                                                                                                                                                                                                                                                                                                                                                                                                                                                                                                                                                                                                                                                                                                                                                                                                                                                                                                                                                                                                                                                                                                                                                                                                                                                                                                                                                                                                                                | 56    | Hand Spray Coupler                       |
|                                                                                                                 | D            | D                                                                                                                                                                                                                                                                                                                                                                                                                                                                                                                                                                                                                                                                                                                                                                                                                                                                                                                                                                                                                                                                                                                                                                                                                                                                                                                                                                                                                                                                                                                                                                                                                                                                                                                                                                                                                                                                                                                                                                                                                                                                                                                              | 57    | Finished Wood or                         |
| Technical Information                                                                                           | Part#        | Description                                                                                                                                                                                                                                                                                                                                                                                                                                                                                                                                                                                                                                                                                                                                                                                                                                                                                                                                                                                                                                                                                                                                                                                                                                                                                                                                                                                                                                                                                                                                                                                                                                                                                                                                                                                                                                                                                                                                                                                                                                                                                                                    |       | White Ceramic                            |
|                                                                                                                 | 01           | Handle Screw                                                                                                                                                                                                                                                                                                                                                                                                                                                                                                                                                                                                                                                                                                                                                                                                                                                                                                                                                                                                                                                                                                                                                                                                                                                                                                                                                                                                                                                                                                                                                                                                                                                                                                                                                                                                                                                                                                                                                                                                                                                                                                                   | 58    | Handle<br>Threaded Symply                |
| • IAPMO: NSF/ANSI 61, NSF/ANSI 372 &                                                                            | 02           | Finished Metal Washer                                                                                                                                                                                                                                                                                                                                                                                                                                                                                                                                                                                                                                                                                                                                                                                                                                                                                                                                                                                                                                                                                                                                                                                                                                                                                                                                                                                                                                                                                                                                                                                                                                                                                                                                                                                                                                                                                                                                                                                                                                                                                                          | 38    | Threaded Supply<br>Line                  |
| ASME A112.18.1/CSA B125.1 certified.                                                                            | 03           | Rubber O-Ring                                                                                                                                                                                                                                                                                                                                                                                                                                                                                                                                                                                                                                                                                                                                                                                                                                                                                                                                                                                                                                                                                                                                                                                                                                                                                                                                                                                                                                                                                                                                                                                                                                                                                                                                                                                                                                                                                                                                                                                                                                                                                                                  | 59    | Finished Flange                          |
| • Uses Flühs ceramic cartridges.                                                                                | 04           | Handle                                                                                                                                                                                                                                                                                                                                                                                                                                                                                                                                                                                                                                                                                                                                                                                                                                                                                                                                                                                                                                                                                                                                                                                                                                                                                                                                                                                                                                                                                                                                                                                                                                                                                                                                                                                                                                                                                                                                                                                                                                                                                                                         | 60    | Hand Spray                               |
| • Faucet body requires 1 1/2" hole drilling.                                                                    |              | Escutcheon/Copper/                                                                                                                                                                                                                                                                                                                                                                                                                                                                                                                                                                                                                                                                                                                                                                                                                                                                                                                                                                                                                                                                                                                                                                                                                                                                                                                                                                                                                                                                                                                                                                                                                                                                                                                                                                                                                                                                                                                                                                                                                                                                                                             | 00    | Escutcheon                               |
| • Hand spray requires 1 <sup>1</sup> / <sub>4</sub> " hole drilling.                                            | 05           | Brass                                                                                                                                                                                                                                                                                                                                                                                                                                                                                                                                                                                                                                                                                                                                                                                                                                                                                                                                                                                                                                                                                                                                                                                                                                                                                                                                                                                                                                                                                                                                                                                                                                                                                                                                                                                                                                                                                                                                                                                                                                                                                                                          | 61    | Top Connector                            |
| • Maximum flow rate is 1.2 GPM with new                                                                         | 05           | Handle Elbow                                                                                                                                                                                                                                                                                                                                                                                                                                                                                                                                                                                                                                                                                                                                                                                                                                                                                                                                                                                                                                                                                                                                                                                                                                                                                                                                                                                                                                                                                                                                                                                                                                                                                                                                                                                                                                                                                                                                                                                                                                                                                                                   | 62    | Head Assembly                            |
| low flow restrictor.                                                                                            | 07<br>08     | Nylon Clip                                                                                                                                                                                                                                                                                                                                                                                                                                                                                                                                                                                                                                                                                                                                                                                                                                                                                                                                                                                                                                                                                                                                                                                                                                                                                                                                                                                                                                                                                                                                                                                                                                                                                                                                                                                                                                                                                                                                                                                                                                                                                                                     | 63    | Hex Nut                                  |
| • 3/8" flexible hose connections.                                                                               | 08           | Rubber O-Ring<br>Swan Nut                                                                                                                                                                                                                                                                                                                                                                                                                                                                                                                                                                                                                                                                                                                                                                                                                                                                                                                                                                                                                                                                                                                                                                                                                                                                                                                                                                                                                                                                                                                                                                                                                                                                                                                                                                                                                                                                                                                                                                                                                                                                                                      | 64    | Plastic Aerator Inserts                  |
| • Faucet normally ships with Ceramic                                                                            | 10           | Flat Rubber Washer                                                                                                                                                                                                                                                                                                                                                                                                                                                                                                                                                                                                                                                                                                                                                                                                                                                                                                                                                                                                                                                                                                                                                                                                                                                                                                                                                                                                                                                                                                                                                                                                                                                                                                                                                                                                                                                                                                                                                                                                                                                                                                             | 64    | 4 Piece Grill Kit                        |
| Handles (20). Please specify when ordering                                                                      | 10           | Aerator Washer                                                                                                                                                                                                                                                                                                                                                                                                                                                                                                                                                                                                                                                                                                                                                                                                                                                                                                                                                                                                                                                                                                                                                                                                                                                                                                                                                                                                                                                                                                                                                                                                                                                                                                                                                                                                                                                                                                                                                                                                                                                                                                                 | 67    | Finished Screw                           |
| if you would prefer Wood Handles (63).                                                                          | 11           | Aerator Filter                                                                                                                                                                                                                                                                                                                                                                                                                                                                                                                                                                                                                                                                                                                                                                                                                                                                                                                                                                                                                                                                                                                                                                                                                                                                                                                                                                                                                                                                                                                                                                                                                                                                                                                                                                                                                                                                                                                                                                                                                                                                                                                 | 81    | <sup>1</sup> / <sub>4</sub> Turn Ceramic |
| • Available finishes are French Weathered                                                                       | 12           | Aerator Cover                                                                                                                                                                                                                                                                                                                                                                                                                                                                                                                                                                                                                                                                                                                                                                                                                                                                                                                                                                                                                                                                                                                                                                                                                                                                                                                                                                                                                                                                                                                                                                                                                                                                                                                                                                                                                                                                                                                                                                                                                                                                                                                  |       | Cartridge - Hot                          |
| Copper & Brass (46), French Weathered<br>Brass (47), Polished Chroma (48)                                       | 13           | Main Body                                                                                                                                                                                                                                                                                                                                                                                                                                                                                                                                                                                                                                                                                                                                                                                                                                                                                                                                                                                                                                                                                                                                                                                                                                                                                                                                                                                                                                                                                                                                                                                                                                                                                                                                                                                                                                                                                                                                                                                                                                                                                                                      | 82    | <sup>1</sup> / <sub>4</sub> Turn Ceramic |
| Brass (47), Polished Chrome (48),<br>SoliBrass (49), Lacquered Matte Black                                      | 16           | Spline Insert                                                                                                                                                                                                                                                                                                                                                                                                                                                                                                                                                                                                                                                                                                                                                                                                                                                                                                                                                                                                                                                                                                                                                                                                                                                                                                                                                                                                                                                                                                                                                                                                                                                                                                                                                                                                                                                                                                                                                                                                                                                                                                                  |       | Cartridge - Cold                         |
| Nickel (50), Polished Brass (55), Polished                                                                      | 17           | Connector                                                                                                                                                                                                                                                                                                                                                                                                                                                                                                                                                                                                                                                                                                                                                                                                                                                                                                                                                                                                                                                                                                                                                                                                                                                                                                                                                                                                                                                                                                                                                                                                                                                                                                                                                                                                                                                                                                                                                                                                                                                                                                                      | 91    | Diverter Brass                           |
| Nickel (56), Brushed Nickel (57), Polished                                                                      | 18           | 12" X 3/8" Flexible                                                                                                                                                                                                                                                                                                                                                                                                                                                                                                                                                                                                                                                                                                                                                                                                                                                                                                                                                                                                                                                                                                                                                                                                                                                                                                                                                                                                                                                                                                                                                                                                                                                                                                                                                                                                                                                                                                                                                                                                                                                                                                            |       | Adapter Kit                              |
| Copper & Brass ( <b>58</b> ), Weathered Copper &                                                                |              | Supply Hose & O-Ring                                                                                                                                                                                                                                                                                                                                                                                                                                                                                                                                                                                                                                                                                                                                                                                                                                                                                                                                                                                                                                                                                                                                                                                                                                                                                                                                                                                                                                                                                                                                                                                                                                                                                                                                                                                                                                                                                                                                                                                                                                                                                                           | 91    | <sup>1</sup> / <sub>2</sub> " Washer     |
| Brass (59), Satin Nickel (60), Antique                                                                          | 18           | Optional 30" X 3/8"                                                                                                                                                                                                                                                                                                                                                                                                                                                                                                                                                                                                                                                                                                                                                                                                                                                                                                                                                                                                                                                                                                                                                                                                                                                                                                                                                                                                                                                                                                                                                                                                                                                                                                                                                                                                                                                                                                                                                                                                                                                                                                            | 92    | Complete Hand Spray                      |
| Lacquered Copper (67), Antique Lacquered                                                                        |              | Flexible Supply Hose &                                                                                                                                                                                                                                                                                                                                                                                                                                                                                                                                                                                                                                                                                                                                                                                                                                                                                                                                                                                                                                                                                                                                                                                                                                                                                                                                                                                                                                                                                                                                                                                                                                                                                                                                                                                                                                                                                                                                                                                                                                                                                                         |       | Kit                                      |
| Brass (68), Weathered Brass (70),                                                                               |              | O-Ring                                                                                                                                                                                                                                                                                                                                                                                                                                                                                                                                                                                                                                                                                                                                                                                                                                                                                                                                                                                                                                                                                                                                                                                                                                                                                                                                                                                                                                                                                                                                                                                                                                                                                                                                                                                                                                                                                                                                                                                                                                                                                                                         | 93    | Finished Wood or                         |
| Lacquered Polished Black Nickel (71) and                                                                        | 19           | Rubber O-Ring                                                                                                                                                                                                                                                                                                                                                                                                                                                                                                                                                                                                                                                                                                                                                                                                                                                                                                                                                                                                                                                                                                                                                                                                                                                                                                                                                                                                                                                                                                                                                                                                                                                                                                                                                                                                                                                                                                                                                                                                                                                                                                                  |       | White Ceramic                            |
| Lacquered Polished Copper (80).                                                                                 | 20           | Threaded Supply Line                                                                                                                                                                                                                                                                                                                                                                                                                                                                                                                                                                                                                                                                                                                                                                                                                                                                                                                                                                                                                                                                                                                                                                                                                                                                                                                                                                                                                                                                                                                                                                                                                                                                                                                                                                                                                                                                                                                                                                                                                                                                                                           | 04    | Handle                                   |
| Please See Cleaning Instructions:                                                                               | 21           | Braided 90° Supply Line                                                                                                                                                                                                                                                                                                                                                                                                                                                                                                                                                                                                                                                                                                                                                                                                                                                                                                                                                                                                                                                                                                                                                                                                                                                                                                                                                                                                                                                                                                                                                                                                                                                                                                                                                                                                                                                                                                                                                                                                                                                                                                        | 94    | Complete Spout                           |
| http://herbeau.com/CleaningAll.pdf For                                                                          | 22           | Metal Horseshoe                                                                                                                                                                                                                                                                                                                                                                                                                                                                                                                                                                                                                                                                                                                                                                                                                                                                                                                                                                                                                                                                                                                                                                                                                                                                                                                                                                                                                                                                                                                                                                                                                                                                                                                                                                                                                                                                                                                                                                                                                                                                                                                | 95    | Assembly<br>Black Plastic Diverter       |
| Finish Care and Maintenance.                                                                                    | 23           | Washer                                                                                                                                                                                                                                                                                                                                                                                                                                                                                                                                                                                                                                                                                                                                                                                                                                                                                                                                                                                                                                                                                                                                                                                                                                                                                                                                                                                                                                                                                                                                                                                                                                                                                                                                                                                                                                                                                                                                                                                                                                                                                                                         | 75    | Block Kit                                |
|                                                                                                                 | 24           | Brass Nut                                                                                                                                                                                                                                                                                                                                                                                                                                                                                                                                                                                                                                                                                                                                                                                                                                                                                                                                                                                                                                                                                                                                                                                                                                                                                                                                                                                                                                                                                                                                                                                                                                                                                                                                                                                                                                                                                                                                                                                                                                                                                                                      |       | DIOCK IXIL                               |
|                                                                                                                 | 25           | Rubber O-Ring                                                                                                                                                                                                                                                                                                                                                                                                                                                                                                                                                                                                                                                                                                                                                                                                                                                                                                                                                                                                                                                                                                                                                                                                                                                                                                                                                                                                                                                                                                                                                                                                                                                                                                                                                                                                                                                                                                                                                                                                                                                                                                                  |       |                                          |