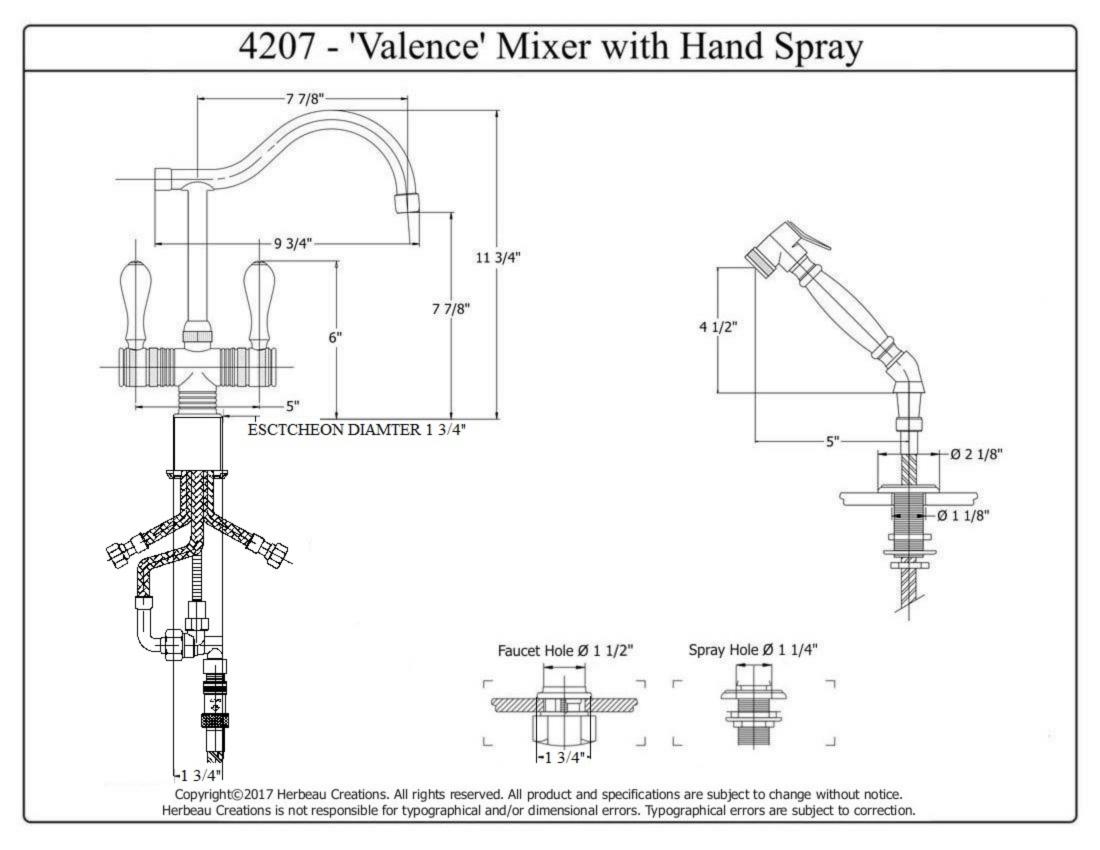

| 4207 - 'Valence' Single Hole Mixer with Hand Spray                                                              |              |                                                                                                                                                                                                                                                                                                                                                                                                                                                                                                                                                                                                                                                                                                                                                                                                                                                                                                                                                                                                                                                                                                                                                                                                                                                                                                                                                                                                                                                                                                                                                                                                                                                                                                                                                                                                                                                                                                                                                                                                                                                                                                                                |       |                                          |
|-----------------------------------------------------------------------------------------------------------------|--------------|--------------------------------------------------------------------------------------------------------------------------------------------------------------------------------------------------------------------------------------------------------------------------------------------------------------------------------------------------------------------------------------------------------------------------------------------------------------------------------------------------------------------------------------------------------------------------------------------------------------------------------------------------------------------------------------------------------------------------------------------------------------------------------------------------------------------------------------------------------------------------------------------------------------------------------------------------------------------------------------------------------------------------------------------------------------------------------------------------------------------------------------------------------------------------------------------------------------------------------------------------------------------------------------------------------------------------------------------------------------------------------------------------------------------------------------------------------------------------------------------------------------------------------------------------------------------------------------------------------------------------------------------------------------------------------------------------------------------------------------------------------------------------------------------------------------------------------------------------------------------------------------------------------------------------------------------------------------------------------------------------------------------------------------------------------------------------------------------------------------------------------|-------|------------------------------------------|
| 7 7/8"                                                                                                          |              |                                                                                                                                                                                                                                                                                                                                                                                                                                                                                                                                                                                                                                                                                                                                                                                                                                                                                                                                                                                                                                                                                                                                                                                                                                                                                                                                                                                                                                                                                                                                                                                                                                                                                                                                                                                                                                                                                                                                                                                                                                                                                                                                | Part# | Description                              |
|                                                                                                                 |              |                                                                                                                                                                                                                                                                                                                                                                                                                                                                                                                                                                                                                                                                                                                                                                                                                                                                                                                                                                                                                                                                                                                                                                                                                                                                                                                                                                                                                                                                                                                                                                                                                                                                                                                                                                                                                                                                                                                                                                                                                                                                                                                                | 26    | PVC Tube                                 |
|                                                                                                                 |              |                                                                                                                                                                                                                                                                                                                                                                                                                                                                                                                                                                                                                                                                                                                                                                                                                                                                                                                                                                                                                                                                                                                                                                                                                                                                                                                                                                                                                                                                                                                                                                                                                                                                                                                                                                                                                                                                                                                                                                                                                                                                                                                                | 27    | Rubber O-Ring                            |
|                                                                                                                 |              | ~                                                                                                                                                                                                                                                                                                                                                                                                                                                                                                                                                                                                                                                                                                                                                                                                                                                                                                                                                                                                                                                                                                                                                                                                                                                                                                                                                                                                                                                                                                                                                                                                                                                                                                                                                                                                                                                                                                                                                                                                                                                                                                                              | 28    | Rubber O-Ring                            |
| 9 3/4" 11 3/4"                                                                                                  |              |                                                                                                                                                                                                                                                                                                                                                                                                                                                                                                                                                                                                                                                                                                                                                                                                                                                                                                                                                                                                                                                                                                                                                                                                                                                                                                                                                                                                                                                                                                                                                                                                                                                                                                                                                                                                                                                                                                                                                                                                                                                                                                                                | 29    | Rubber Horseshoe                         |
|                                                                                                                 |              | - MA                                                                                                                                                                                                                                                                                                                                                                                                                                                                                                                                                                                                                                                                                                                                                                                                                                                                                                                                                                                                                                                                                                                                                                                                                                                                                                                                                                                                                                                                                                                                                                                                                                                                                                                                                                                                                                                                                                                                                                                                                                                                                                                           |       | Washer                                   |
| 5" 77/8"                                                                                                        | 4 1/2"       |                                                                                                                                                                                                                                                                                                                                                                                                                                                                                                                                                                                                                                                                                                                                                                                                                                                                                                                                                                                                                                                                                                                                                                                                                                                                                                                                                                                                                                                                                                                                                                                                                                                                                                                                                                                                                                                                                                                                                                                                                                                                                                                                | 30    | Washer                                   |
|                                                                                                                 |              | - All Contractions of the second seco | 37    | <b>Back Flow Restrictor</b>              |
|                                                                                                                 |              |                                                                                                                                                                                                                                                                                                                                                                                                                                                                                                                                                                                                                                                                                                                                                                                                                                                                                                                                                                                                                                                                                                                                                                                                                                                                                                                                                                                                                                                                                                                                                                                                                                                                                                                                                                                                                                                                                                                                                                                                                                                                                                                                | 40    | 3/8" Washer                              |
| ESCTCHEON DIAMTER 1 3/4*                                                                                        |              | 5" Ø 2 1/8"                                                                                                                                                                                                                                                                                                                                                                                                                                                                                                                                                                                                                                                                                                                                                                                                                                                                                                                                                                                                                                                                                                                                                                                                                                                                                                                                                                                                                                                                                                                                                                                                                                                                                                                                                                                                                                                                                                                                                                                                                                                                                                                    | 41    | Braided Hand Spray                       |
|                                                                                                                 |              | 0 2 1/8                                                                                                                                                                                                                                                                                                                                                                                                                                                                                                                                                                                                                                                                                                                                                                                                                                                                                                                                                                                                                                                                                                                                                                                                                                                                                                                                                                                                                                                                                                                                                                                                                                                                                                                                                                                                                                                                                                                                                                                                                                                                                                                        |       | Hose                                     |
|                                                                                                                 |              | - Ø 1 1/8"                                                                                                                                                                                                                                                                                                                                                                                                                                                                                                                                                                                                                                                                                                                                                                                                                                                                                                                                                                                                                                                                                                                                                                                                                                                                                                                                                                                                                                                                                                                                                                                                                                                                                                                                                                                                                                                                                                                                                                                                                                                                                                                     | 49    | Threaded Pipe                            |
| HE STATE                                                                                                        |              |                                                                                                                                                                                                                                                                                                                                                                                                                                                                                                                                                                                                                                                                                                                                                                                                                                                                                                                                                                                                                                                                                                                                                                                                                                                                                                                                                                                                                                                                                                                                                                                                                                                                                                                                                                                                                                                                                                                                                                                                                                                                                                                                | 50    | Threaded Stem                            |
| Ĭ ŬĨ Ū                                                                                                          |              |                                                                                                                                                                                                                                                                                                                                                                                                                                                                                                                                                                                                                                                                                                                                                                                                                                                                                                                                                                                                                                                                                                                                                                                                                                                                                                                                                                                                                                                                                                                                                                                                                                                                                                                                                                                                                                                                                                                                                                                                                                                                                                                                | 51    | Hex Nut                                  |
| il and in the second |              | Ŧ                                                                                                                                                                                                                                                                                                                                                                                                                                                                                                                                                                                                                                                                                                                                                                                                                                                                                                                                                                                                                                                                                                                                                                                                                                                                                                                                                                                                                                                                                                                                                                                                                                                                                                                                                                                                                                                                                                                                                                                                                                                                                                                              | 52    | Metal Ring & Rubber                      |
| Faucet Hole Ø 1 1/2"                                                                                            | Spray Hole Ø | 1 1/4"                                                                                                                                                                                                                                                                                                                                                                                                                                                                                                                                                                                                                                                                                                                                                                                                                                                                                                                                                                                                                                                                                                                                                                                                                                                                                                                                                                                                                                                                                                                                                                                                                                                                                                                                                                                                                                                                                                                                                                                                                                                                                                                         |       | Washer                                   |
|                                                                                                                 |              | а <sup>–</sup>                                                                                                                                                                                                                                                                                                                                                                                                                                                                                                                                                                                                                                                                                                                                                                                                                                                                                                                                                                                                                                                                                                                                                                                                                                                                                                                                                                                                                                                                                                                                                                                                                                                                                                                                                                                                                                                                                                                                                                                                                                                                                                                 | 53    | Flat Rubber Washer                       |
|                                                                                                                 | J. L         | ا                                                                                                                                                                                                                                                                                                                                                                                                                                                                                                                                                                                                                                                                                                                                                                                                                                                                                                                                                                                                                                                                                                                                                                                                                                                                                                                                                                                                                                                                                                                                                                                                                                                                                                                                                                                                                                                                                                                                                                                                                                                                                                                              | 54    | Hand Spray Elbow                         |
| 138 i=1 3/4*4<br>1 3/4*                                                                                         |              |                                                                                                                                                                                                                                                                                                                                                                                                                                                                                                                                                                                                                                                                                                                                                                                                                                                                                                                                                                                                                                                                                                                                                                                                                                                                                                                                                                                                                                                                                                                                                                                                                                                                                                                                                                                                                                                                                                                                                                                                                                                                                                                                | 56    | Hand Spray Coupler                       |
|                                                                                                                 | D            | D                                                                                                                                                                                                                                                                                                                                                                                                                                                                                                                                                                                                                                                                                                                                                                                                                                                                                                                                                                                                                                                                                                                                                                                                                                                                                                                                                                                                                                                                                                                                                                                                                                                                                                                                                                                                                                                                                                                                                                                                                                                                                                                              | 57    | Finished Wood or                         |
| Technical Information                                                                                           | Part#        | Description                                                                                                                                                                                                                                                                                                                                                                                                                                                                                                                                                                                                                                                                                                                                                                                                                                                                                                                                                                                                                                                                                                                                                                                                                                                                                                                                                                                                                                                                                                                                                                                                                                                                                                                                                                                                                                                                                                                                                                                                                                                                                                                    |       | White Ceramic                            |
|                                                                                                                 | 01           | Handle Screw                                                                                                                                                                                                                                                                                                                                                                                                                                                                                                                                                                                                                                                                                                                                                                                                                                                                                                                                                                                                                                                                                                                                                                                                                                                                                                                                                                                                                                                                                                                                                                                                                                                                                                                                                                                                                                                                                                                                                                                                                                                                                                                   | 58    | Handle<br>Threaded Symply                |
| • IAPMO: NSF/ANSI 61, NSF/ANSI 372 &                                                                            | 02           | Finished Metal Washer                                                                                                                                                                                                                                                                                                                                                                                                                                                                                                                                                                                                                                                                                                                                                                                                                                                                                                                                                                                                                                                                                                                                                                                                                                                                                                                                                                                                                                                                                                                                                                                                                                                                                                                                                                                                                                                                                                                                                                                                                                                                                                          | 38    | Threaded Supply<br>Line                  |
| ASME A112.18.1/CSA B125.1 certified.                                                                            | 03           | Rubber O-Ring                                                                                                                                                                                                                                                                                                                                                                                                                                                                                                                                                                                                                                                                                                                                                                                                                                                                                                                                                                                                                                                                                                                                                                                                                                                                                                                                                                                                                                                                                                                                                                                                                                                                                                                                                                                                                                                                                                                                                                                                                                                                                                                  | 59    | Finished Flange                          |
| • Uses Flühs ceramic cartridges.                                                                                | 04           | Handle                                                                                                                                                                                                                                                                                                                                                                                                                                                                                                                                                                                                                                                                                                                                                                                                                                                                                                                                                                                                                                                                                                                                                                                                                                                                                                                                                                                                                                                                                                                                                                                                                                                                                                                                                                                                                                                                                                                                                                                                                                                                                                                         | 60    | Hand Spray                               |
| • Faucet body requires 1 1/2" hole drilling.                                                                    |              | Escutcheon/Copper/                                                                                                                                                                                                                                                                                                                                                                                                                                                                                                                                                                                                                                                                                                                                                                                                                                                                                                                                                                                                                                                                                                                                                                                                                                                                                                                                                                                                                                                                                                                                                                                                                                                                                                                                                                                                                                                                                                                                                                                                                                                                                                             | 00    | Escutcheon                               |
| • Hand spray requires 1 <sup>1</sup> / <sub>4</sub> " hole drilling.                                            | 05           | Brass                                                                                                                                                                                                                                                                                                                                                                                                                                                                                                                                                                                                                                                                                                                                                                                                                                                                                                                                                                                                                                                                                                                                                                                                                                                                                                                                                                                                                                                                                                                                                                                                                                                                                                                                                                                                                                                                                                                                                                                                                                                                                                                          | 61    | Top Connector                            |
| • Maximum flow rate is 1.2 GPM with new                                                                         | 05           | Handle Elbow                                                                                                                                                                                                                                                                                                                                                                                                                                                                                                                                                                                                                                                                                                                                                                                                                                                                                                                                                                                                                                                                                                                                                                                                                                                                                                                                                                                                                                                                                                                                                                                                                                                                                                                                                                                                                                                                                                                                                                                                                                                                                                                   | 62    | Head Assembly                            |
| low flow restrictor.                                                                                            | 07<br>08     | Nylon Clip                                                                                                                                                                                                                                                                                                                                                                                                                                                                                                                                                                                                                                                                                                                                                                                                                                                                                                                                                                                                                                                                                                                                                                                                                                                                                                                                                                                                                                                                                                                                                                                                                                                                                                                                                                                                                                                                                                                                                                                                                                                                                                                     | 63    | Hex Nut                                  |
| • 3/8" flexible hose connections.                                                                               | 08           | Rubber O-Ring<br>Swan Nut                                                                                                                                                                                                                                                                                                                                                                                                                                                                                                                                                                                                                                                                                                                                                                                                                                                                                                                                                                                                                                                                                                                                                                                                                                                                                                                                                                                                                                                                                                                                                                                                                                                                                                                                                                                                                                                                                                                                                                                                                                                                                                      | 64    | Plastic Aerator Inserts                  |
| • Faucet normally ships with Ceramic                                                                            | 10           | Flat Rubber Washer                                                                                                                                                                                                                                                                                                                                                                                                                                                                                                                                                                                                                                                                                                                                                                                                                                                                                                                                                                                                                                                                                                                                                                                                                                                                                                                                                                                                                                                                                                                                                                                                                                                                                                                                                                                                                                                                                                                                                                                                                                                                                                             | 64    | 4 Piece Grill Kit                        |
| Handles (20). Please specify when ordering                                                                      | 10           | Aerator Washer                                                                                                                                                                                                                                                                                                                                                                                                                                                                                                                                                                                                                                                                                                                                                                                                                                                                                                                                                                                                                                                                                                                                                                                                                                                                                                                                                                                                                                                                                                                                                                                                                                                                                                                                                                                                                                                                                                                                                                                                                                                                                                                 | 67    | Finished Screw                           |
| if you would prefer Wood Handles (63).                                                                          | 11           | Aerator Filter                                                                                                                                                                                                                                                                                                                                                                                                                                                                                                                                                                                                                                                                                                                                                                                                                                                                                                                                                                                                                                                                                                                                                                                                                                                                                                                                                                                                                                                                                                                                                                                                                                                                                                                                                                                                                                                                                                                                                                                                                                                                                                                 | 81    | <sup>1</sup> / <sub>4</sub> Turn Ceramic |
| • Available finishes are French Weathered                                                                       | 12           | Aerator Cover                                                                                                                                                                                                                                                                                                                                                                                                                                                                                                                                                                                                                                                                                                                                                                                                                                                                                                                                                                                                                                                                                                                                                                                                                                                                                                                                                                                                                                                                                                                                                                                                                                                                                                                                                                                                                                                                                                                                                                                                                                                                                                                  |       | Cartridge - Hot                          |
| Copper & Brass (46), French Weathered<br>Brass (47), Polished Chroma (48)                                       | 13           | Main Body                                                                                                                                                                                                                                                                                                                                                                                                                                                                                                                                                                                                                                                                                                                                                                                                                                                                                                                                                                                                                                                                                                                                                                                                                                                                                                                                                                                                                                                                                                                                                                                                                                                                                                                                                                                                                                                                                                                                                                                                                                                                                                                      | 82    | <sup>1</sup> / <sub>4</sub> Turn Ceramic |
| Brass (47), Polished Chrome (48),<br>SoliBrass (49), Lacquered Matte Black                                      | 16           | Spline Insert                                                                                                                                                                                                                                                                                                                                                                                                                                                                                                                                                                                                                                                                                                                                                                                                                                                                                                                                                                                                                                                                                                                                                                                                                                                                                                                                                                                                                                                                                                                                                                                                                                                                                                                                                                                                                                                                                                                                                                                                                                                                                                                  |       | Cartridge - Cold                         |
| Nickel (50), Polished Brass (55), Polished                                                                      | 17           | Connector                                                                                                                                                                                                                                                                                                                                                                                                                                                                                                                                                                                                                                                                                                                                                                                                                                                                                                                                                                                                                                                                                                                                                                                                                                                                                                                                                                                                                                                                                                                                                                                                                                                                                                                                                                                                                                                                                                                                                                                                                                                                                                                      | 91    | Diverter Brass                           |
| Nickel (56), Brushed Nickel (57), Polished                                                                      | 18           | 12" X 3/8" Flexible                                                                                                                                                                                                                                                                                                                                                                                                                                                                                                                                                                                                                                                                                                                                                                                                                                                                                                                                                                                                                                                                                                                                                                                                                                                                                                                                                                                                                                                                                                                                                                                                                                                                                                                                                                                                                                                                                                                                                                                                                                                                                                            |       | Adapter Kit                              |
| Copper & Brass ( <b>58</b> ), Weathered Copper &                                                                |              | Supply Hose & O-Ring                                                                                                                                                                                                                                                                                                                                                                                                                                                                                                                                                                                                                                                                                                                                                                                                                                                                                                                                                                                                                                                                                                                                                                                                                                                                                                                                                                                                                                                                                                                                                                                                                                                                                                                                                                                                                                                                                                                                                                                                                                                                                                           | 91    | <sup>1</sup> / <sub>2</sub> " Washer     |
| Brass (59), Satin Nickel (60), Antique                                                                          | 18           | Optional 30" X 3/8"                                                                                                                                                                                                                                                                                                                                                                                                                                                                                                                                                                                                                                                                                                                                                                                                                                                                                                                                                                                                                                                                                                                                                                                                                                                                                                                                                                                                                                                                                                                                                                                                                                                                                                                                                                                                                                                                                                                                                                                                                                                                                                            | 92    | Complete Hand Spray                      |
| Lacquered Copper (67), Antique Lacquered                                                                        |              | Flexible Supply Hose &                                                                                                                                                                                                                                                                                                                                                                                                                                                                                                                                                                                                                                                                                                                                                                                                                                                                                                                                                                                                                                                                                                                                                                                                                                                                                                                                                                                                                                                                                                                                                                                                                                                                                                                                                                                                                                                                                                                                                                                                                                                                                                         |       | Kit                                      |
| Brass (68), Weathered Brass (70),                                                                               |              | O-Ring                                                                                                                                                                                                                                                                                                                                                                                                                                                                                                                                                                                                                                                                                                                                                                                                                                                                                                                                                                                                                                                                                                                                                                                                                                                                                                                                                                                                                                                                                                                                                                                                                                                                                                                                                                                                                                                                                                                                                                                                                                                                                                                         | 93    | Finished Wood or                         |
| Lacquered Polished Black Nickel (71) and                                                                        | 19           | Rubber O-Ring                                                                                                                                                                                                                                                                                                                                                                                                                                                                                                                                                                                                                                                                                                                                                                                                                                                                                                                                                                                                                                                                                                                                                                                                                                                                                                                                                                                                                                                                                                                                                                                                                                                                                                                                                                                                                                                                                                                                                                                                                                                                                                                  |       | White Ceramic                            |
| Lacquered Polished Copper (80).                                                                                 | 20           | Threaded Supply Line                                                                                                                                                                                                                                                                                                                                                                                                                                                                                                                                                                                                                                                                                                                                                                                                                                                                                                                                                                                                                                                                                                                                                                                                                                                                                                                                                                                                                                                                                                                                                                                                                                                                                                                                                                                                                                                                                                                                                                                                                                                                                                           | 04    | Handle                                   |
| Please See Cleaning Instructions:                                                                               | 21           | Braided 90° Supply Line                                                                                                                                                                                                                                                                                                                                                                                                                                                                                                                                                                                                                                                                                                                                                                                                                                                                                                                                                                                                                                                                                                                                                                                                                                                                                                                                                                                                                                                                                                                                                                                                                                                                                                                                                                                                                                                                                                                                                                                                                                                                                                        | 94    | Complete Spout                           |
| http://herbeau.com/CleaningAll.pdf For                                                                          | 22           | Metal Horseshoe                                                                                                                                                                                                                                                                                                                                                                                                                                                                                                                                                                                                                                                                                                                                                                                                                                                                                                                                                                                                                                                                                                                                                                                                                                                                                                                                                                                                                                                                                                                                                                                                                                                                                                                                                                                                                                                                                                                                                                                                                                                                                                                | 95    | Assembly<br>Black Plastic Diverter       |
| Finish Care and Maintenance.                                                                                    | 23           | Washer                                                                                                                                                                                                                                                                                                                                                                                                                                                                                                                                                                                                                                                                                                                                                                                                                                                                                                                                                                                                                                                                                                                                                                                                                                                                                                                                                                                                                                                                                                                                                                                                                                                                                                                                                                                                                                                                                                                                                                                                                                                                                                                         | 75    | Block Kit                                |
|                                                                                                                 | 24           | Brass Nut                                                                                                                                                                                                                                                                                                                                                                                                                                                                                                                                                                                                                                                                                                                                                                                                                                                                                                                                                                                                                                                                                                                                                                                                                                                                                                                                                                                                                                                                                                                                                                                                                                                                                                                                                                                                                                                                                                                                                                                                                                                                                                                      |       | DIOCK IXIL                               |
|                                                                                                                 | 25           | Rubber O-Ring                                                                                                                                                                                                                                                                                                                                                                                                                                                                                                                                                                                                                                                                                                                                                                                                                                                                                                                                                                                                                                                                                                                                                                                                                                                                                                                                                                                                                                                                                                                                                                                                                                                                                                                                                                                                                                                                                                                                                                                                                                                                                                                  |       |                                          |